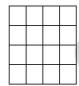

- 90. एका वर्गात इंग्रजी या विषयात 30% विद्यार्थी नापास झाले आहेत. व विज्ञानात 45% विद्यार्थी नापास झालेले आहेत. दोन्ही विषयात पास झालेल्यांची टक्केवारी 40 आहे. दोन्ही विषयात नापास झालेल्यांची संख्या 150 असेल, तर त्या वर्गात एकूण विद्यार्थी किती?
  - 1) 500
- 2) 150
- 3) 1000
- 4) 700
- 91. 3.54 तास हे तास ,िमनिट व सेकंदात कसे लिहाल?
  - 1) 3 तास 32 मिनिटे 24 सेकंद
  - 2) 4 तास 35 मिनिटे 28 सेकंद
  - 3) 3 तास 24 मिनिटे 48 सेकंद
  - 4) 3 तास 28 मिनिटे 34 सेकंद
- 92. आई आणि तिच्या पाच मुलाचे सरासरी वय पंधरा वर्षे आहे.. आईचे वय वगळल्यास सरासरी वय सात वर्षानी कमी होत, तर आईचे वय किती वर्षे आहे?
  - 1) 55
- 2) 50
- 3) 42
- 4) 40
- 93. 72 मीटर लांबीची पट्टी 8 ठिकाणी सारख्या अंतरावर कापली, तर प्रत्येक तुकडा किती मीटर लांबीचा निघेल?
  - 1) 8 मी. 2) 9 मी.
- 3) 7 मी.
- 4) 6 मी.
- 94. क्रमाने येणाऱ्या 5 अंकांची बेरीज 46 आहे. तर त्यातील मध्यभागी येणारी संख्या कोणती?
  - 1)6
- 2) 11
- 3)8
- 4) 5
- 95. एका महिन्याचा सातवा दिवस हा शुक्रवार पूर्वी चार दिवस आहे, तर त्या महिन्याचा एकोणिसावा दिवस कोणता असेल ?
  - 1) रविवार 2) सोमवार
- 3) बुधवार
- 4) शनिवार
- 96. शेजारच्या आकृतीत चौरसांची संख्या किती ?

- 1) 28
- 2) 30
- 3) 100
- 4) 38
- 97. रमेश हा सुरेशपेक्षा उंच आहे, सुरेश हा नरेशपेक्षा उंच आहे, राजेश हा मंगेशपेक्षा उंच आहे. मंगेश सुरेशपेक्षा उंच आहे, तर त्यांच्यामध्ये सर्वात ठेंगणा कोण?
- 1) मंगेश
- 2) नरेश
- 3) राजेश
- 4) सुरेश
- 98. प्रश्नचिन्हांच्या जागी कोणता पर्याय येईल.
  - $705 \times 17 = ?$
  - 1) 19815
- 2) 11985
- 3) 10285
- 4) 1189
- 99. प्रश्नचिन्हांच्या जागी योग्य पर्याय निवडा.