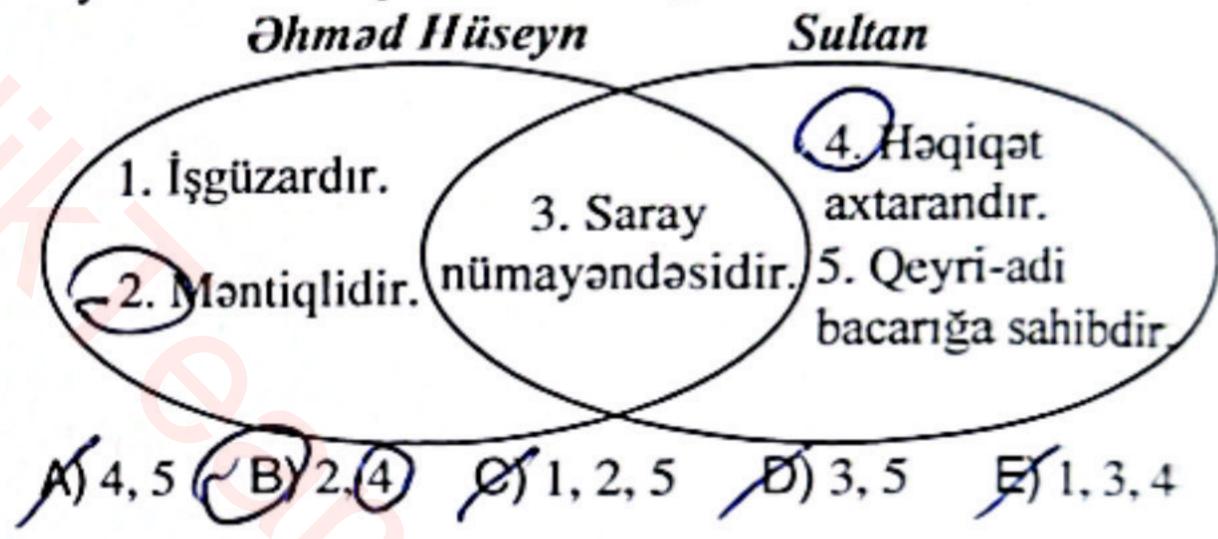

    - E) 1-c; 2-a, b; 3-d, e
- 21. Eyler-Venn diaqramındakı doğru fikirləri müəyyən edin.

22 saylı tapşırığı "Cavab vərəqi"ndə cavablandırın.

22. Sultanın Əhməd Hüseyni saraya dəvət etməkdə məqsədi no idi? Ən azı iki fikir bildirin.