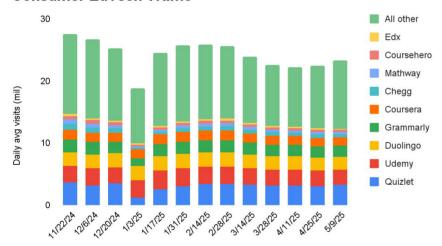

### **Consumer EdTech**

| Global Traffic YoY            | 12/6 | 12/20 | 1/3  | 1/17 | 1/31 | 2/14 | 2/28 | 3/14 | 3/28 | 4/11 | 4/25 | 5/9  | Trend   |
|-------------------------------|------|-------|------|------|------|------|------|------|------|------|------|------|---------|
| Quizlet                       | -27% | 0%    | -18% | -17% | -24% | -21% | -22% | -19% | -20% | -19% | -31% | -25% | Falling |
| Udemy                         | -10% | -15%  | -16% | -11% | -11% | -10% | -11% | -13% | -14% | -12% | -10% | -14% | Steady  |
| Duolingo                      | -5%  | -6%   | -8%  | -5%  | -5%  | -7%  | -1%  | -3%  | -5%  | -5%  | -6%  | -8%  | Falling |
| Grammarly                     | -8%  | 1%    | -17% | -5%  | -10% | -9%  | -11% | -27% | -29% | -27% | -28% | -26% | Falling |
| Coursera                      | -11% | -15%  | -17% | -10% | -7%  | -8%  | -8%  | -9%  | -8%  | -7%  | -9%  | -13% | Steady  |
| Chegg                         | -50% | -37%  | -47% | -52% | -56% | -58% | -58% | -58% | -64% | -63% | -66% | -62% | Falling |
| Mathway                       | -35% | -19%  | -27% | -34% | -37% | -37% | -40% | -40% | -44% | -46% | -54% | -57% | Falling |
| Coursehero                    | -54% | -48%  | -56% | -57% | -56% | -58% | -59% | -60% | -60% | -63% | -69% | -68% | Falling |
| Edx                           | -20% | -20%  | -29% | -15% | -22% | -22% | -23% | -20% | -24% | -30% | -21% | -29% | Steady  |
| Babbel                        | -24% | -21%  | -30% | -27% | -25% | -31% | -34% | -36% | -28% | -34% | -36% | -41% | Falling |
| All other                     | -6%  | 3%    | -3%  | -2%  | -5%  | -7%  | -18% | -25% | -26% | -28% | -27% | -20% | Steady  |
| Consumer & Language<br>EdTech | -15% | -6%   | -12% | -10% | -14% | -15% | -20% | -24% | -25% | -26% | -28% | -24% | Steady  |

### **Consumer EdTech Traffic**