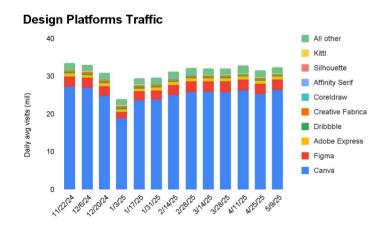

| 9%    | 11%  | 12%  | 13%  | 13%  | 8%   | 5%   | -11% | -16% | -9%  | -13% | Falling |
| Coreldraw          | -19% | -18%  | -27% | -22% | -20% | -20% | -20% | -24% | -28% | -28% | -29% | -31% | Falling |
| Affinity Serif     | 28%  | 52%   | 28%  | 17%  | 28%  | 17%  | 44%  | 10%  | -17% | -8%  | 0%   | 22%  | Rising  |
| Silhouette         | -32% | -29%  | -26% | -33% | -45% | -40% | -40% | -34% | -47% | -50% | -47% | -41% | Steady  |
| Kittl              | 85%  | 106%  | 104% | 68%  | 47%  | 66%  | 55%  | 58%  | 57%  | 28%  | 25%  | 11%  | Falling |
| All other          | 10%  | 11%   | 9%   | 10%  | 10%  | 13%  | 16%  | 8%   | 9%   | 39%  | 16%  | 6%   | Falling |
| Design Platforms   | 18%  | 22%   | 13%  | 17%  | 13%  | 18%  | 16%  | 13%  | 18%  | 20%  | 10%  | 13%  | Falling |









# **Discussion & Q&A Forums**

| Global Traffic YoY | 12/6 | 12/20 | 1/3  | 1/17 | 1/31 | 2/14 | 2/28 | 3/14 | 3/28 | 4/11 | 4/25 | 5/9  | Trend   |
|--------------------|------|-------|------|------|------|------|------|------|------|------|------|------|---------|
| Reddit             | 36%  | 28%   | 26%  | 25%  | 29%  | 26%  | 28%  | 25%  | 21%  | 17%  | 18%  | 13%  | Falling |
| Discord            | 4%   | 3%    | 3%   | 5%   | 3%   | -2%  | 0%   | 2%   | 1%   | -2%  | 3%   | -1%  | Steady  |
| Quora              | -6%  | -13%  | -14% | -26% | -36% | -33% | -32% | -34% | -43% | -48% | -46% | -47% | Falling |
| Qq                 | -13% | -16%  | -18% | -15% | -19% | -4%  | -10% | -8%  | -5%  | -5%  | -5%  | -4%  | Steady  |
| Nextdoor           | 1%   | 1%    | 7%   | -1%  | -