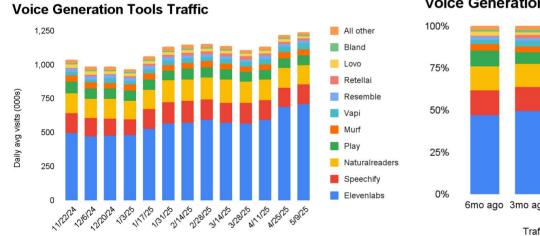

# **Voice Generation & Editing**

Voice Generation & editing AI tools enable users to generate natural audio from text or simple UI, or edit existing audio using user-defined stylistic parameters or instructions. Sectors that are potentially disrupted by Audio Generation tools in its early stages include: Creative & Marketing Agencies, Publishing, News & Entertainment, Social Media.

| 12wk Change            | 12/6 | 12/20 | 1/3  | 1/17 | 1/31 | 2/14 | 2/28 | 3/14 | 3/28 | 4/11 | 4/25 | 5/9  |
|------------------------|------|-------|------|------|------|------|------|------|------|------|------|------|
| Elevenlabs             | 1%   | -2%   | 5%   | 19%  | 21%  | 15%  | 26%  | 21%  | 18%  | 12%  | 22%  | 25%  |
| Speechify              | -19% | -21%  | -31% | -9%  | 11%  | 10%  | 12%  | 10%  | 30%  | 1%   | -10% | -11% |
| Naturalreaders         | 6%   | -2%   | -7%  | 4%   | 12%  | 10%  | 15%  | 23%  | 20%  | 5%   | -8%  | -9%  |
| Play                   | 7%   | -2%   | -17% | -19% | -19% | -11% | 1%   | -5%  | -12% | -3%  | -3%  | -10% |
| Murf                   | 7%   | 9%    | 7%   | 9%   | -1%  | -6%  | -5%  | 3%   | -11% | -5%  | 1%   | 8%   |
| Vapi                   | 5%   | 29%   | 9%   | 62%  | 67%  | 38%  | 54%  | 6%   | 38%  | 23%  | 16%  | 22%  |
| Resemble               | 42%  | 15%   | 3%   | 10%  | 15%  | -11% | -22% | -26% | -31% | -13% | -10% | -2%  |
| Retellai               | 70%  | 58%   | 156% | 293% | 166% | 170% | 72%  | 186% | 71%  | 21%  | 4%   | -10% |
| Lovo                   | 13%  | -5%   | -13% | -23% | -14% | -18% | -1%  | 4%   | 7%   | -3%  | -6%  | -20% |
| Bland                  | -46% | -40%  | -31% | -19% | 4%   | 2%   | 1%   | -3%  | -5%  | -27% | -21% | -40% |
| All other              | 19%  | 1%    | 2%   | 12%  | 19%  | 20%  | 0%   | 0%   | 1%   | -14% | -17% | -30% |
| Voice Generation total | 0%   | -4%   | -5%  | 9%   | 14%  | 11%  | 17%  | 15%  | 15%  | 7%   | 8%   | 8%   |