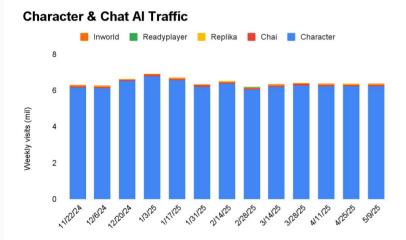

### **Character & Chat Al Tools**

Character and Chat AI tools, led by Character AI, reflect derivations of the chat LLMs embedded in general AI, but are intended to learn and incorporate specific user language and mannerisms in order to mimic or replicate in natural settings. Sectors that are potentially disrupted by Character and Chat AI tools in its early stages include: Media, Entertainment, Sales & Marketing SaaS, EdTech.

| 12wk Change            | 12/6 | 12/20 | 1/3  | 1/17 | 1/31 | 2/14 | 2/28 | 3/14 | 3/28 | 4/11 | 4/25 | 5/9  |
|------------------------|------|-------|------|------|------|------|------|------|------|------|------|------|
| Character              | 0%   | 6%    | 17%  | 7%   | -1%  | 3%   | -1%  | -5%  | -8%  | -5%  | 1%   | -2%  |
| Chai                   | 301% | 219%  | 119% | 72%  | 49%  | 48%  | 31%  | 38%  | 15%  | -6%  | -25% | -38% |
| Replika                | 58%  | 56%   | 50%  | 35%  | 17%  | 1%   | -17% | -7%  | -7%  | -3%  | 50%  | 19%  |
| Readyplayer            | 16%  | 20%   | -2%  | -26% | -10% | -28% | -27% | -42% | -29% | -21% | -7%  | 10%  |
| Inworld                | -30% | -16%  | -15% | -25% | -16% | -11% | -5%  | 4%   | 34%  | 10%  | 24%  | 11%  |
| Character & Chat total | 1%   | 7%    | 18%  | 8%   | -1%  | 4%   | -1%  | -5%  | -7%  | -5%  | 1%   | -2%  |