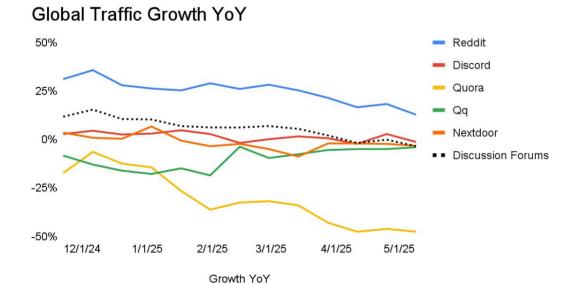

# **Discussion & Q&A Forums**

| Global Traffic YoY | 12/6 | 12/20 | 1/3  | 1/17 | 1/31 | 2/14 | 2/28 | 3/14 | 3/28 | 4/11 | 4/25 | 5/9  | Trend   |
|--------------------|------|-------|------|------|------|------|------|------|------|------|------|------|---------|
| Reddit             | 36%  | 28%   | 26%  | 25%  | 29%  | 26%  | 28%  | 25%  | 21%  | 17%  | 18%  | 13%  | Falling |
| Discord            | 4%   | 3%    | 3%   | 5%   | 3%   | -2%  | 0%   | 2%   | 1%   | -2%  | 3%   | -1%  | Steady  |
| Quora              | -6%  | -13%  | -14% | -26% | -36% | -33% | -32% | -34% | -43% | -48% | -46% | -47% | Falling |
| Qq                 | -13% | -16%  | -18% | -15% | -19% | -4%  | -10% | -8%  | -5%  | -5%  | -5%  | -4%  | Steady  |
| Nextdoor           | 1%   | 1%    | 7%   | -1%  | -4%  | -2%  | -5%  | -9%  | -2%  | -2%  | -2%  | -3%  | Steady  |
| Discussion Forums  | 15%  | 11%   | 10%  | 7%   | 6%   | 6%   | 7%   | 5%   | 2%   | -2%  | 0%   | -3%  | Falling |