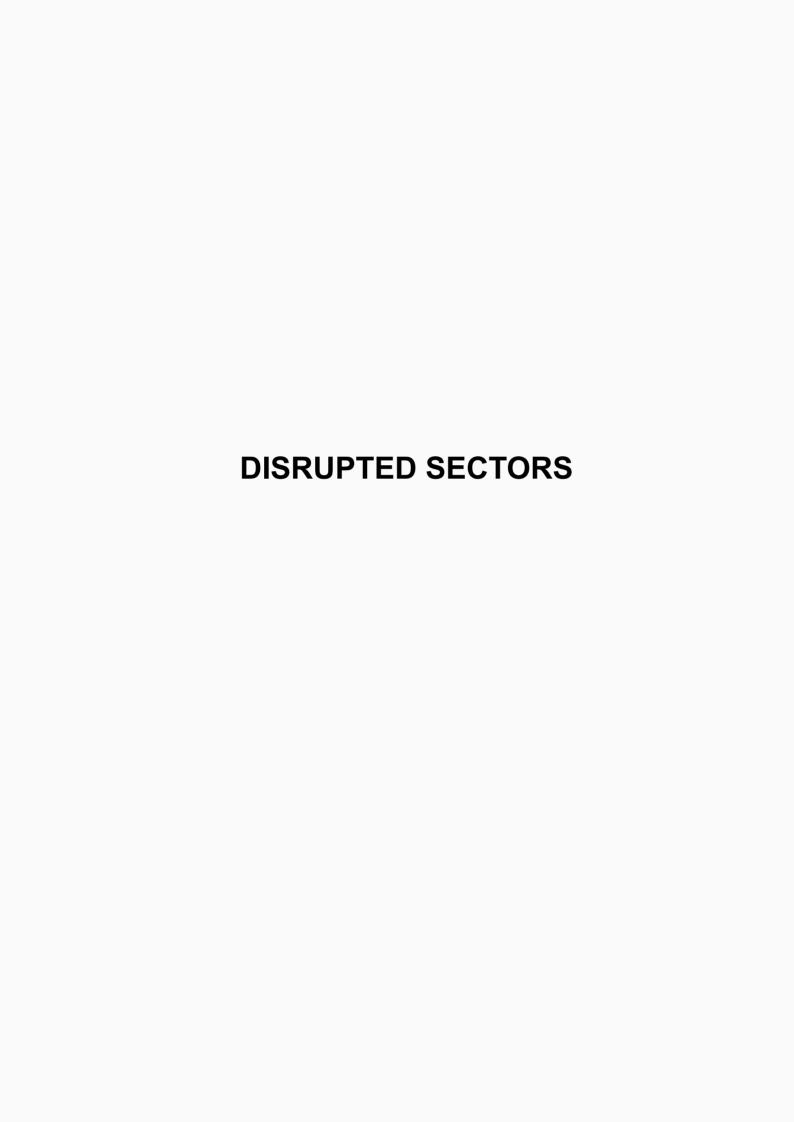

### **Traditional Search Traffic**

# **Traditional Search**

| Global Traffic YoY | 12/6 | 12/20 | 1/3  | 1/17 | 1/31 | 2/14 | 2/28 | 3/14 | 3/28 | 4/11 | 4/25 | 5/9  | Trend   |
|--------------------|------|-------|------|------|------|------|------|------|------|------|------|------|---------|
| Google             | -1%  | 0%    | -2%  | 0%   | -1%  | -1%  | -1%  | -1%  | 0%   | -1%  | -2%  | -2%  | Steady  |
| Yandex             | 5%   | 5%    | 7%   | 5%   | 6%   | 6%   | 6%   | 6%   | 7%   | 7%   | 5%   | 7%   | Steady  |
| Yahoo              | -3%  | -4%   | -6%  | -6%  | -6%  | -5%  | -7%  | -8%  | -8%  | -7%  | -11% | -12% | Falling |
| Baidu              | -12% | -9%   | -11% | -11% | -15% | -2%  | -10% | -11% | -12% | -13% | -12% | -14% | Steady  |
| Bing               | 16%  | 18%   | 18%  | 17%  | 18%  | -2%  | -4%  | -7%  | -8%  | -9%  | -18% | -14% | Falling |
| Duckduckgo         | -1%  | -7%   | -6%  | -3%  | -3%  | -3%  | -1%  | 0%   | -1%  | -5%  | -6%  | -6%  | Falling |
| Traditional Search | -1%  | 0%    | -1%  | -1%  | -1%  | -1%  | -2%  | -2%  | -1%  | -1%  | -2%  | -2%  | Steady  |