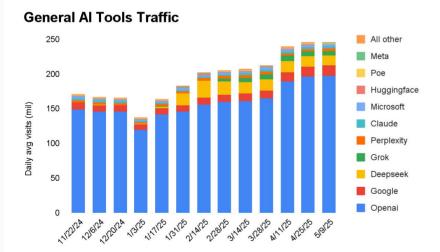

### **General Al Tools**

General AI tools, led by ChatGPT, perform a wide variety of automation tasks that incorporate the interpretation of human language and generate responses and insights commonly through a Chat or Search UI. Many general chat AI tools have free and paid layers that enable advanced queries and api integrations. Sectors that are potentially disrupted by General AI tools in its early stages include: Search, Discussion Forums, Social Media, EdTech.

| 12wk Change | 12/6 | 12/20 | 1/3   | 1/17  | 1/31   | 2/14   | 2/28    | 3/14     | 3/28    | 4/11   | 4/25   | 5/9   |
|-------------|------|-------|-------|-------|--------|--------|---------|----------|---------|--------|--------|-------|
| Openai      | 26%  | 15%   | -9%   | 4%    | 5%     | 5%     | 9%      | 11%      | 38%     | 33%    | 35%    | 27%   |
| Google      | -2%  | -5%   | -18%  | -11%  | -1%    | 3%     | 15%     | 14%      | 50%     | 54%    | 53%    | 51%   |
| Deepseek    | 211% | 223%  | 1013% | 3029% | 17694% | 17701% | 8658%   | 6804%    | 1688%   | 532%   | -6%    | -41%  |
| Grok        | 172% | 82%   | na    | na    | na     | na     | 524539% | 1096167% | 169235% | 25911% | 11307% | 5243% |
| Perplexity  | 46%  | 28%   | 3%    | 8%    | -5%    | 4%     | 25%     | 30%      | 52%     | 18%    | 11%    | 6%    |
| Claude      | 22%  | 1%    | -16%  | -7%   | -18%   | -18%   | 2%      | 30%      | 61%     | 29%    | 25%    | 25%   |
| Microsoft   | 125% | 83%   | 23%   | -15%  | -14%   | -15%   | -6%     | 1%       | 23%     | 43%    | 29%    | 23%   |
| Huggingface | 24%  | 15%   | 16%   | 17%   | 53%    | 58%    | 42%     | 29%      | 26%     | 15%    | -14%   | -29%  |
| Poe         | 4%   | -12%  | -30%  | -25%  | -29%   | -28%   | -21%    | -16%     | -3%     | -10%   | -6%    | -17%  |
| Meta        | -6%  | 21%   | -15%  | -17%  | -6%    | 5%     | 5%      | -22%     | -21%    | 7%     | 59%    | 68%   |