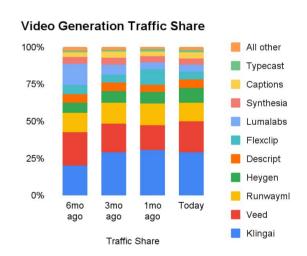

## **Video Generation & Editing**

Video Generation & editing AI tools enable users to generate customized animations or live action simulated videos from text or simple UI, or quickly edit existing videos using user-defined stylistic parameters or instructions (e.g. time restrictions). Sectors that are potentially disrupted by Video Generation tools in its early stages include: Creative & Marketing Agencies, Entertainment, Social Media, Freelance platforms.

| 12wk Change            | 12/6 | 12/20 | 1/3  | 1/17 | 1/31 | 2/14 | 2/28 | 3/14 | 3/28 | 4/11 | 4/25 | 5/9  |
|------------------------|------|-------|------|------|------|------|------|------|------|------|------|------|
| Klingai                | -44% | -35%  | -8%  | 33%  | 58%  | 85%  | 76%  | 48%  | 13%  | 13%  | 16%  | -5%  |
| Veed                   | -1%  | -4%   | -6%  | -8%  | -7%  | -5%  | 1%   | 0%   | -3%  | -5%  | -1%  | 2%   |
| Runwayml               | -2%  | -7%   | -1%  | 0%   | -3%  | 20%  | 10%  | -1%  | -3%  | 26%  | 13%  | -15% |
| Heygen                 | 24%  | 22%   | 16%  | 14%  | 4%   | 8%   | 22%  | 31%  | 31%  | 27%  | 21%  | 25%  |
| Descript               | 14%  | 18%   | -5%  | 1%   | 8%   | 19%  | 32%  | 9%   | 17%  | 1%   | -3%  | -13% |
| Flexclip               | 10%  | -1%   | 7%   | -2%  | -9%  | -6%  | -10% | -11% | 8%   | 106% | 12%  | -4%  |
| Lumalabs               | -55% | -49%  | -46% | -34% | -40% | -39% | -41% | -38% | -42% | -44% | -37% | -31% |
| Synthesia              | 29%  | 28%   | 24%  | 18%  | 13%  | 18%  | 9%   | -4%  | 7%   | -4%  | -7%  | -14% |
| Captions               | 5%   | 4%    | 7%   | 22%  | 25%  | 34%  | 34%  | 22%  | 15%  | 9%   | -5%  | -6%  |
| Typecast               | -3%  | 13%   | 9%   | 2%   | -6%  | -11% | 11%  | 6%   | 9%   | 13%  | 38%  | 43%  |
| Video Generation total | -21% | -17%  | -9%  | 3%   | 5%   | 15%  | 16%  | 8%   | 3%   | 9%   | 5%   | -5%  |