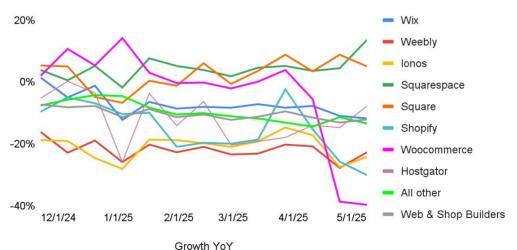

# Web & Shop Builders

| Global Traffic YoY  | 12/6 | 12/20 | 1/3  | 1/17 | 1/31 | 2/14 | 2/28 | 3/14 | 3/28 | 4/11 | 4/25 | 5/9  | Trend   |
|---------------------|------|-------|------|------|------|------|------|------|------|------|------|------|---------|
| Wix                 | -5%  | -1%   | -12% | -6%  | -9%  | -8%  | -8%  | -7%  | -8%  | -8%  | -11% | -12% | Falling |
| Weebly              | -23% | -19%  | -26% | -20% | -23% | -21% | -23% | -23% | -20% | -21% | -28% | -23% | Falling |
| Ionos               | -19% | -25%  | -28% | -19% | -19% | -20% | -21% | -19% | -15% | -17% | -27% | -24% | Falling |
| Squarespace         | 0%   | 5%    | -2%  | 8%   | 5%   | 4%   | 2%   | 5%   | 5%   | 4%   | 4%   | 14%  | Rising  |
| Square              | 5%   | -5%   | -7%  | 0%   | -1%  | 6%   | -1%  | 4%   | 9%   | 3%   | 9%   | 5%   | Rising  |
| Shopify             | -5%  | -7%   | -10% | -10% | -21% | -20% | -20% | -19% | -2%  | -15% | -26% | -30% | Falling |
| Woocommerce         | 11%  | 5%    | 14%  | 3%   | 0%   | 0%   | -2%  | 0%   | 4%   | -5%  | -39% | -40% | Falling |
| Hostgator           | 0%   | -3%   | -26% | -4%  | -14% | -6%  | -20% | -19% | -18% | -14% | -15% | -8%  | Rising  |
| All other           | -6%  | -4%   | -5%  | -8%  | -10% | -10% | -11% | -12% | -13% | -14% | -11% | -13% | Steady  |
| Web & Shop Builders | -8%  | -8%   | -11% | -9%  | -11% | -10% | -12% | -11% | -9%  | -11% | -13% | -12% | Steady  |