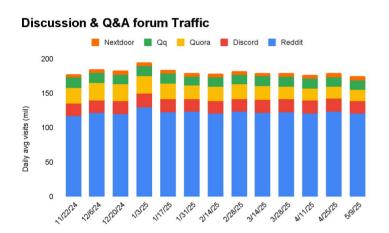

# **Discussion & Q&A Forums**

| Global Traffic YoY | 12/6 | 12/20 | 1/3  | 1/17 | 1/31 | 2/14 | 2/28 | 3/14 | 3/28 | 4/11 | 4/25 | 5/9  | Trend   |
|--------------------|------|-------|------|------|------|------|------|------|------|------|------|------|---------|
| Reddit             | 36%  | 28%   | 26%  | 25%  | 29%  | 26%  | 28%  | 25%  | 21%  | 17%  | 18%  | 13%  | Falling |
| Discord            | 4%   | 3%    | 3%   | 5%   | 3%   | -2%  | 0%   | 2%   | 1%   | -2%  | 3%   | -1%  | Steady  |
| Quora              | -6%  | -13%  | -14% | -26% | -36% | -33% | -32% | -34% | -43% | -48% | -46% | -47% | Falling |
| Qq                 | -13% | -16%  | -18% | -15% | -19% | -4%  | -10% | -8%  | -5%  | -5%  | -5%  | -4%  | Steady  |
| Nextdoor           | 1%   | 1%    | 7%   | -1%  | -4%  | -2%  | -5%  | -9%  | -2%  | -2%  | -2%  | -3%  | Steady  |
| Discussion Forums  | 15%  | 11%   | 10%  | 7%   | 6%   | 6%   | 7%   | 5%   | 2%   | -2%  | 0%   | -3%  | Falling |