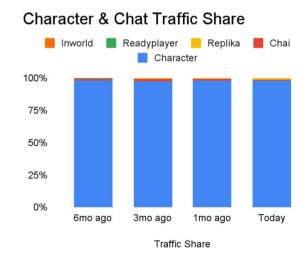

### **Character & Chat Al Tools**

Character and Chat AI tools, led by Character AI, reflect derivations of the chat LLMs embedded in general AI, but are intended to learn and incorporate specific user language and mannerisms in order to mimic or replicate in natural settings. Sectors that are potentially disrupted by Character and Chat AI tools in its early stages include: Media, Entertainment, Sales & Marketing SaaS, EdTech.

| 12wk Change            | 12/6 | 12/20 | 1/3  | 1/17 | 1/31 | 2/14 | 2/28 | 3/14 | 3/28 | 4/11 | 4/25 | 5/9  |
|------------------------|------|-------|------|------|------|------|------|------|------|------|------|------|
| Character              | 0%   | 6%    | 17%  | 7%   | -1%  | 3%   | -1%  | -5%  | -8%  | -5%  | 1%   | -2%  |
| Chai                   | 301% | 219%  | 119% | 72%  | 49%  | 48%  | 31%  | 38%  | 15%  | -6%  | -25% | -38% |
| Replika                | 58%  | 56%   | 50%  | 35%  | 17%  | 1%   | -17% | -7%  | -7%  | -3%  | 50%  | 19%  |
| Readyplayer            | 16%  | 20%   | -2%  | -26% | -10% | -28% | -27% | -42% | -29% | -21% | -7%  | 10%  |
| Inworld                | -30% | -16%  | -15% | -25% | -16% | -11% | -5%  | 4%   | 34%  | 10%  | 24%  | 11%  |
| Character & Chat total | 1%   | 7%    | 18%  | 8%   | -1%  | 4%   | -1%  | -5%  | -7%  | -5%  | 1%   | -2%  |