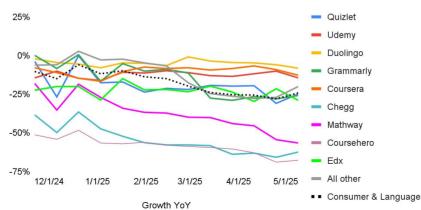

### **Consumer EdTech**

| Global Traffic YoY            | 12/6 | 12/20 | 1/3  | 1/17 | 1/31 | 2/14 | 2/28 | 3/14 | 3/28 | 4/11 | 4/25 | 5/9  | Trend   |
|-------------------------------|------|-------|------|------|------|------|------|------|------|------|------|------|---------|
| Quizlet                       | -27% | 0%    | -18% | -17% | -24% | -21% | -22% | -19% | -20% | -19% | -31% | -25% | Falling |
| Udemy                         | -10% | -15%  | -16% | -11% | -11% | -10% | -11% | -13% | -14% | -12% | -10% | -14% | Steady  |
| Duolingo                      | -5%  | -6%   | -8%  | -5%  | -5%  | -7%  | -1%  | -3%  | -5%  | -5%  | -6%  | -8%  | Falling |
| Grammarly                     | -8%  | 1%    | -17% | -5%  | -10% | -9%  | -11% | -27% | -29% | -27% | -28% | -26% | Falling |
| Coursera                      | -11% | -15%  | -17% | -10% | -7%  | -8%  | -8%  | -9%  | -8%  | -7%  | -9%  | -13% | Steady  |
| Chegg                         | -50% | -37%  | -47% | -52% | -56% | -58% | -58% | -58% | -64% | -63% | -66% | -62% | Falling |
| Mathway                       | -35% | -19%  | -27% | -34% | -37% | -37% | -40% | -40% | -44% | -46% | -54% | -57% | Falling |
| Coursehero                    | -54% | -48%  | -56% | -57% | -56% | -58% | -59% | -60% | -60% | -63% | -69% | -68% | Falling |
| Edx                           | -20% | -20%  | -29% | -15% | -22% | -22% | -23% | -20% | -24% | -30% | -21% | -29% | Steady  |
| Babbel                        | -24% | -21%  | -30% | -27% | -25% | -31% | -34% | -36% | -28% | -34% | -36% | -41% | Falling |
| All other                     | -6%  | 3%    | -3%  | -2%  | -5%  | -7%  | -18% | -25% | -26% | -28% | -27% | -20% | Steady  |
| Consumer & Language<br>EdTech | -15% | -6%   | -12% | -10% | -14% | -15% | -20% | -24% | -25% | -26% | -28% | -24% | Steady  |

### **Consumer EdTech Traffic**