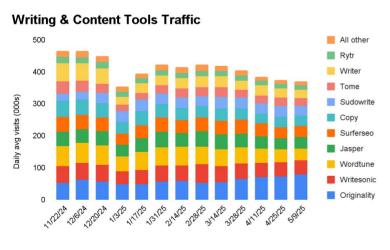

# **Writing & Content Generation**

Writing & Content generation AI tools enable users to generate and analyze publications from short-form articles to longer-form essays and reports. Content can typically be manipulated through interactions with chatbots or adjusted stylistically in a simple UI. Sectors that are potentially disrupted by Design & Image Generation tools in its early stages include: Creative & Marketing Agencies, Communications & PR, Content Marketing, Journalism, Entertainment, Publishers, Freelance platforms.

| 12wk Change             | 12/6 | 12/20 | 1/3  | 1/17 | 1/31 | 2/14 | 2/28 | 3/14 | 3/28 | 4/11 | 4/25 | 5/9  |
|-------------------------|------|-------|------|------|------|------|------|------|------|------|------|------|
| Originality             | 89%  | 43%   | 31%  | 24%  | 24%  | 8%   | -15% | -3%  | 36%  | 45%  | 31%  | 36%  |
| Writesonic              | -17% | -10%  | -28% | -16% | -2%  | -1%  | 8%   | -2%  | 14%  | 1%   | -16% | -12% |
| Wordtune                | -19% | -20%  | -35% | -20% | -14% | -11% | -12% | -15% | 12%  | -20% | -29% | -35% |
| Jasper                  | -15% | -11%  | -14% | 2%   | 10%  | 2%   | 13%  | 4%   | 13%  | -14% | -26% | -19% |
| Surferseo               | 27%  | 8%    | -11% | 4%   | -1%  | -14% | -7%  | 2%   | 29%  | 3%   | -24% | -14% |
| Сору                    | -18% | -17%  | -31% | -7%  | -17% | -26% | -22% | -14% | 0%   | -32% | -25% | -15% |
| Sudowrite               | 15%  | 36%   | 51%  | 36%  | 32%  | 50%  | 17%  | 13%  | -3%  | -10% | 5%   | -9%  |
| Tome                    | -18% | -27%  | -48% | -51% | -28% | -27% | -11% | 5%   | 20%  | 22%  | 0%   | -11% |
| Writer                  | 8%   | -11%  | -55% | -42% | -45% | -43% | -37% | -29% | 19%  | 0%   | -6%  | -24% |
| Rytr                    | -24% | -19%  | -30% | -25% | -7%  | -25% | -10% | -26% | -2%  | -8%  | -7%  | 1%   |
| All other               | -23% | -28%  | -25% | -25% | 0%   | -1%  | -6%  | 4%   | 2%   | -18% | -34% | -30% |
| Writing & Content total | -4%  | -7%   | -23% | -13% | -7%  | -11% | -9%  | -6%  | 14%  | -3%  | -12% | -11% |