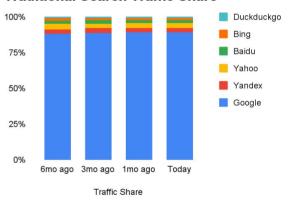

# **Traditional Search**

| Global Traffic YoY | 12/6 | 12/20 | 1/3  | 1/17 | 1/31 | 2/14 | 2/28 | 3/14 | 3/28 | 4/11 | 4/25 | 5/9  | Trend   |
|--------------------|------|-------|------|------|------|------|------|------|------|------|------|------|---------|
| Google             | -1%  | 0%    | -2%  | 0%   | -1%  | -1%  | -1%  | -1%  | 0%   | -1%  | -2%  | -2%  | Steady  |
| Yandex             | 5%   | 5%    | 7%   | 5%   | 6%   | 6%   | 6%   | 6%   | 7%   | 7%   | 5%   | 7%   | Steady  |
| Yahoo              | -3%  | -4%   | -6%  | -6%  | -6%  | -5%  | -7%  | -8%  | -8%  | -7%  | -11% | -12% | Falling |
| Baidu              | -12% | -9%   | -11% | -11% | -15% | -2%  | -10% | -11% | -12% | -13% | -12% | -14% | Steady  |
| Bing               | 16%  | 18%   | 18%  | 17%  | 18%  | -2%  | -4%  | -7%  | -8%  | -9%  | -18% | -14% | Falling |
| Duckduckgo         | -1%  | -7%   | -6%  | -3%  | -3%  | -3%  | -1%  | 0%   | -1%  | -5%  | -6%  | -6%  | Falling |
| Traditional Search | -1%  | 0%    | -1%  | -1%  | -1%  | -1%  | -2%  | -2%  | -1%  | -1%  | -2%  | -2%  | Steady  |