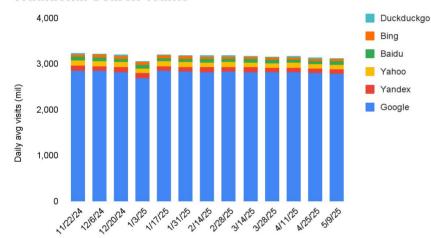

### **Traditional Search Traffic Share**

# **Traditional Search**

| Global Traffic YoY | 12/6 | 12/20 | 1/3  | 1/17 | 1/31 | 2/14 | 2/28 | 3/14 | 3/28 | 4/11 | 4/25 | 5/9  | Trend   |
|--------------------|------|-------|------|------|------|------|------|------|------|------|------|------|---------|
| Google             | -1%  | 0%    | -2%  | 0%   | -1%  | -1%  | -1%  | -1%  | 0%   | -1%  | -2%  | -2%  | Steady  |
| Yandex             | 5%   | 5%    | 7%   | 5%   | 6%   | 6%   | 6%   | 6%   | 7%   | 7%   | 5%   | 7%   | Steady  |
| Yahoo              | -3%  | -4%   | -6%  | -6%  | -6%  | -5%  | -7%  | -8%  | -8%  | -7%  | -11% | -12% | Falling |
| Baidu              | -12% | -9%   | -11% | -11% | -15% | -2%  | -10% | -11% | -12% | -13% | -12% | -14% | Steady  |
| Bing               | 16%  | 18%   | 18%  | 17%  | 18%  | -2%  | -4%  | -7%  | -8%  | -9%  | -18% | -14% | Falling |
| Duckduckgo         | -1%  | -7%   | -6%  | -3%  | -3%  | -3%  | -1%  | 0%   | -1%  | -5%  | -6%  | -6%  | Falling |
| Traditional Search | -1%  | 0%    | -1%  | -1%  | -1%  | -1%  | -2%  | -2%  | -1%  | -1%  | -2%  | -2%  | Steady  |