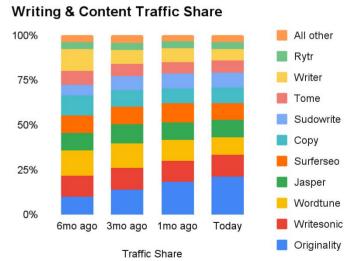

# **Writing & Content Generation**

Writing & Content generation AI tools enable users to generate and analyze publications from short-form articles to longer-form essays and reports. Content can typically be manipulated through interactions with chatbots or adjusted stylistically in a simple UI. Sectors that are potentially disrupted by Design & Image Generation tools in its early stages include: Creative & Marketing Agencies, Communications & PR, Content Marketing, Journalism, Entertainment, Publishers, Freelance platforms.

| 12wk Change             | 12/6 | 12/20 | 1/3  | 1/17 | 1/31 | 2/14 | 2/28 | 3/14 | 3/28 | 4/11 | 4/25 | 5/9  |
|-------------------------|------|-------|------|------|------|------|------|------|------|------|------|------|
| Originality             | 89%  | 43%   | 31%  | 24%  | 24%  | 8%   | -15% | -3%  | 36%  | 45%  | 31%  | 36%  |
| Writesonic              | -17% | -10%  | -28% | -16% | -2%  | -1%  | 8%   | -2%  | 14%  | 1%   | -16% | -12% |
| Wordtune                | -19% | -20%  | -35% | -20% | -14% | -11% | -12% | -15% | 12%  | -20% | -29% | -35% |
| Jasper                  | -15% | -11%  | -14% | 2%   | 10%  | 2%   | 13%  | 4%   | 13%  | -14% | -26% | -19% |
| Surferseo               | 27%  | 8%    | -11% | 4%   | -1%  | -14% | -7%  | 2%   | 29%  | 3%   | -24% | -14% |
| Сору                    | -18% | -17%  | -31% | -7%  | -17% | -26% | -22% | -14% | 0%   | -32% | -25% | -15% |
| Sudowrite               | 15%  | 36%   | 51%  | 36%  | 32%  | 50%  | 17%  | 13%  | -3%  | -10% | 5%   | -9%  |
| Tome                    | -18% | -27%  | -48% | -51% | -28% | -27% | -11% | 5%   | 20%  | 22%  | 0%   | -11% |
| Writer                  | 8%   | -11%  | -55% | -42% | -45% | -43% | -37% | -29% | 19%  | 0%   | -6%  | -24% |
| Rytr                    | -24% | -19%  | -30% | -25% | -7%  | -25% | -10% | -26% | -2%  | -8%  | -7%  | 1%   |
| All other               | -23% | -28%  | -25% | -25% | 0%   | -1%  | -6%  | 4%   | 2%   | -18% | -34% | -30% |
| Writing & Content total | -4%  | -7%   | -23% | -13% | -7%  | -11% | -9%  | -6%  | 14%  | -3%  | -12% | -11% |