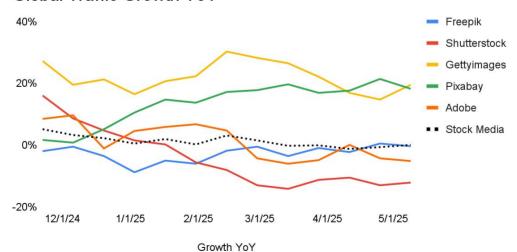

# **Stock Media**

| Global Traffic YoY | 12/6 | 12/20 | 1/3  | 1/17 | 1/31 | 2/14 | 2/28 | 3/14 | 3/28 | 4/11 | 4/25 | 5/9  | Trend   |
|--------------------|------|-------|------|------|------|------|------|------|------|------|------|------|---------|
| Freepik            | -1%  | -4%   | -9%  | -5%  | -6%  | -2%  | -1%  | -4%  | -1%  | -2%  | 1%   | 0%   | Steady  |
| Shutterstock       | 9%   | 5%    | 1%   | 0%   | -6%  | -8%  | -13% | -14% | -11% | -11% | -13% | -12% | Steady  |
| Gettyimages        | 20%  | 21%   | 16%  | 21%  | 22%  | 30%  | 28%  | 27%  | 22%  | 17%  | 15%  | 20%  | Falling |
| Pixabay            | 1%   | 5%    | 11%  | 15%  | 14%  | 17%  | 18%  | 20%  | 17%  | 18%  | 21%  | 18%  | Steady  |
| Adobe              | 10%  | -1%   | 5%   | 6%   | 7%   | 5%   | -4%  | -6%  | -5%  | 0%   | -4%  | -5%  | Steady  |
| Unsplash           | -21% | -20%  | -25% | -22% | -23% | -17% | -14% | -13% | -10% | -13% | -12% | -12% | Steady  |
| Flaticon           | -4%  | -4%   | -8%  | -3%  | -2%  | -2%  | 0%   | -1%  | -1%  | -1%  | 0%   | 0%   | Steady  |
| Picmonkey          | -23% | -21%  | -17% | -33% | -37% | -38% | -33% | -39% | -38% | -39% | -40% | -40% | Steady  |
| Shopify            | 13%  | 6%    | 9%   | 14%  | 7%   | 10%  | 9%   | 14%  | 19%  | 22%  | 22%  | 25%  | Rising  |
| Bigstockphoto      | -18% | -25%  | -19% | -23% | -29% | -11% | -17% | -13% | -19% | -21% | -17% | -40% | Falling |
| All other          | 3%   | 5%    | 5%   | 4%   | 1%   | 4%   | 3%   | 0%   | -2%  | -5%  | -3%  | -1%  | Steady  |
| Stock Media        | 3%   | 2%    | 0%   | 2%   | 0%   | 3%   | 2%   | 0%   | 0%   | -1%  | -1%  | 0%   | Steady  |