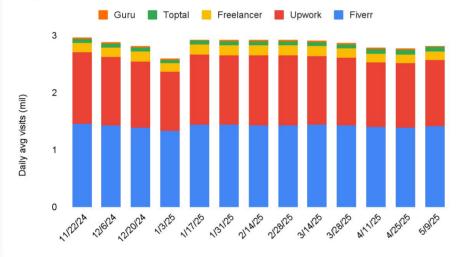

# **Digital Freelance**

| Global Traffic YoY | 12/6 | 12/20 | 1/3  | 1/17 | 1/31 | 2/14 | 2/28 | 3/14 | 3/28 | 4/11 | 4/25 | 5/9  | Trend  |
|--------------------|------|-------|------|------|------|------|------|------|------|------|------|------|--------|
| Fiverr             | -16% | -18%  | -24% | -21% | -21% | -21% | -22% | -19% | -18% | -20% | -18% | -15% | Steady |
| Upwork             | -16% | -17%  | -22% | -17% | -18% | -18% | -18% | -17% | -18% | -19% | -20% | -19% | Steady |
| Freelancer         | -13% | -13%  | -22% | -9%  | -8%  | -14% | -15% | -14% | -15% | -21% | -18% | -13% | Steady |
| Toptal             | -30% | -30%  | -38% | -36% | -39% | -38% | -35% | -33% | -30% | -27% | -26% | -28% | Rising |
| Guru               | -20% | -3%   | -20% | -32% | -33% | -27% | -30% | -15% | -17% | -10% | -24% | -12% | Steady |
| Digital Freelance  | -16% | -17%  | -24% | -19% | -20% | -20% | -20% | -18% | -18% | -20% | -19% | -17% | Steady |

### **Digital Freelance Traffic**