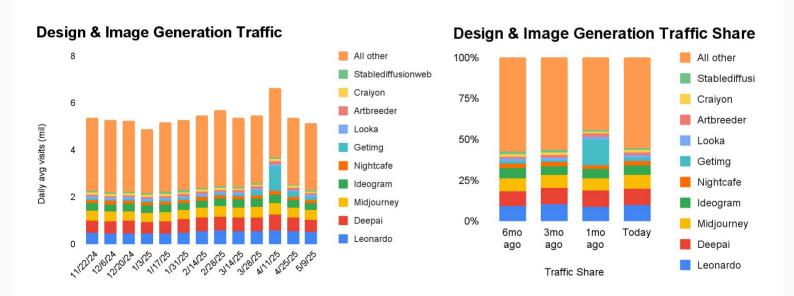

# **Design & Image Generation**

Design & Image Generation AI tools enable users to generate highly customized art and images, usually through text or a simple UI, and provide the opportunity to streamline the design process. Sectors that are potentially disrupted by Design & Image Generation tools in its early stages include: Creative & Marketing Agencies, Publishers, Web & App builders, Freelance platforms.

| 12wk Change                        | 12/6 | 12/20 | 1/3  | 1/17 | 1/31 | 2/14 | 2/28 | 3/14 | 3/28 | 4/11  | 4/25 | 5/9  |
|------------------------------------|------|-------|------|------|------|------|------|------|------|-------|------|------|
| Leonardo                           | -15% | -15%  | -19% | -3%  | 2%   | 17%  | 31%  | 20%  | 17%  | 27%   | 15%  | -9%  |
| Deepai                             | 37%  | 23%   | 6%   | 5%   | 14%  | 10%  | 12%  | 10%  | 26%  | 34%   | 0%   | -11% |
| Midjourney                         | -5%  | 2%    | -4%  | -4%  | -4%  | 2%   | 9%   | 3%   | 10%  | 21%   | 7%   | 4%   |
| Ideogram                           | -22% | -14%  | -8%  | -5%  | -12% | -7%  | 4%   | 10%  | 15%  | 17%   | 11%  | -3%  |
| Nightcafe                          | -4%  | -7%   | -7%  | -10% | -10% | -7%  | -5%  | 10%  | 0%   | 2%    | 2%   | -3%  |
| Getimg                             | -27% | -12%  | -2%  | -11% | -6%  | -8%  | 1%   | -13% | 155% | 1532% | 220% | 114% |
| Looka                              | -15% | -17%  | -17% | -6%  | 6%   | -1%  | 10%  | 16%  | 29%  | 9%    | -9%  | -10% |
| Artbreeder                         | -1%  | 0%    | -10% | 6%   | 28%  | 43%  | 30%  | 17%  | 26%  | 100%  | 8%   | -12% |
| Craiyon                            | -11% | -7%   | -4%  | 3%   | -2%  | -2%  | -9%  | -6%  | -2%  | 0%    | -10% | -16% |
| Stablediffusionweb                 | 4%   | 23%   | 33%  | 37%  | 34%  | 6%   | -3%  | -26% | -33% | -29%  | -34% | -37% |
| All other                          | -7%  | -6%   | -13% | -7%  | -3%  | -1%  | 6%   | -2%  | 6%   | -1%   | -5%  | -7%  |
| Design & Image<br>Generation total | -6%  | -4%   | -10% | -4%  | -1%  | 2%   | 8%   | 2%   | 12%  | 28%   | 2%   | -6%  |