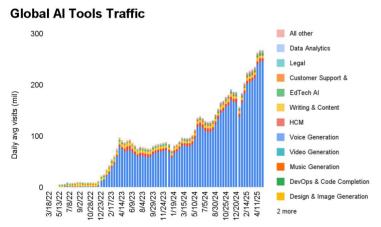

# Al Global

Global Sector Trends on Generative Al

Data ending 5/9/25

# **Generative Al Sites by Category**

| 12wk Change                   | 12/6 | 12/20 | 1/3  | 1/17 | 1/31 | 2/14 | 2/28 | 3/14 | 3/28 | 4/11 | 4/25 | 5/9  |
|-------------------------------|------|-------|------|------|------|------|------|------|------|------|------|------|
| General                       | 25%  | 14%   | -8%  | 4%   | 14%  | 18%  | 23%  | 25%  | 55%  | 46%  | 34%  | 22%  |
| Character & Chat              | 1%   | 7%    | 18%  | 8%   | -1%  | 4%   | -1%  | -5%  | -7%  | -5%  | 1%   | -2%  |
| Design & Image<br>Generation  | -6%  | -4%   | -10% | -4%  | -1%  | 2%   | 8%   | 2%   | 12%  | 28%  | 2%   | -6%  |
| DevOps & Code<br>Completion   | 36%  | 51%   | 56%  | 74%  | 83%  | 74%  | 72%  | 98%  | 125% | 106% | 103% | 75%  |
| Music Generation              | 3%   | -5%   | -3%  | -7%  | -6%  | -3%  | -5%  | -1%  | -4%  | 7%   | 12%  | 10%  |
| Video Generation              | -21% | -17%  | -9%  | 3%   | 5%   | 15%  | 16%  | 8%   | 3%   | 9%   | 5%   | -5%  |
| Voice Generation              | 0%   | -4%   | -5%  | 9%   | 14%  | 11%  | 17%  | 15%  | 15%  | 7%   | 8%   | 8%   |
| HCM                           | -13% | -11%  | -21% | 11%  | 16%  | 16%  | 31%  | 29%  | 52%  | 2%   | -2%  | -4%  |
| Writing & Content             | -4%  | -7%   | -23% | -13% | -7%  | -11% | -9%  | -6%  | 14%  | -3%  | -12% | -11% |
| EdTech Al                     | -15% | -22%  | -18% | -9%  | -11% | 0%   | 5%   | 8%   | 6%   | -7%  | 1%   | -9%  |
| Customer Support & Experience | -9%  | -2%   | -12% | -9%  | -6%  | -7%  | -7%  | -11% | 5%   | -4%  | -11% | -12% |
| Legal                         | -12% | -14%  | -24% | -2%  | -4%  | -3%  | 12%  | 2%   | 26%  | -32% | -70% | -73% |
| Data Analytics                | 24%  | 3%    | -11% | 2%   | 32%  | 25%  | 42%  | 172% | 177% | 108% | 1%   | -1%  |
| All other                     | -1%  | 2%    | -17% | 14%  | 21%  | 24%  | 36%  | 33%  | 62%  | 12%  | -2%  | -7%  |
| Al Tools Total                | 22%  | 12%   | -7%  | 4%   | 13%  | 17%  | 22%  | 24%  | 50%  | 43%  | 32%  | 20%  |