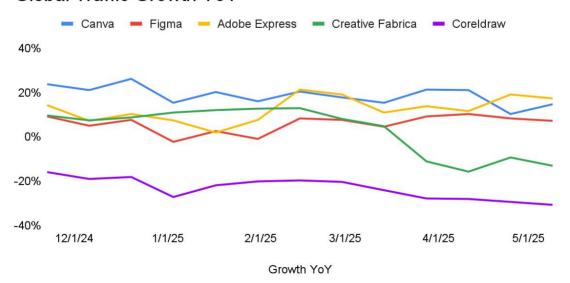

# **Design Platforms**

| Global Traffic YoY | 12/6 | 12/20 | 1/3  | 1/17 | 1/31 | 2/14 | 2/28 | 3/14 | 3/28 | 4/11 | 4/25 | 5/9  | Trend   |
|--------------------|------|-------|------|------|------|------|------|------|------|------|------|------|---------|
| Canva              | 21%  | 26%   | 15%  | 20%  | 16%  | 21%  | 18%  | 15%  | 21%  | 21%  | 10%  | 15%  | Falling |
| Figma              | 5%   | 8%    | -2%  | 3%   | -1%  | 8%   | 8%   | 5%   | 9%   | 10%  | 8%   | 7%   | Steady  |
| Adobe Express      | 7%   | 10%   | 8%   | 2%   | 8%   | 21%  | 19%  | 11%  | 14%  | 12%  | 19%  | 17%  | Rising  |
| Dribbble           | -11% | -6%   | 3%   | -4%  | -10% | -7%  | -8%  | -4%  | -4%  | -9%  | -14% | -17% | Falling |
| Creative Fabrica   | 7%   | 9%    | 11%  | 12%  | 13%  | 13%  | 8%   | 5%   | -11% | -16% | -9%  | -13% | Falling |
| Coreldraw          | -19% | -18%  | -27% | -22% | -20% | -20% | -20% | -24% | -28% | -28% | -29% | -31% | Falling |
| Affinity Serif     | 28%  | 52%   | 28%  | 17%  | 28%  | 17%  | 44%  | 10%  | -17% | -8%  | 0%   | 22%  | Rising  |
| Silhouette         | -32% | -29%  | -26% | -33% | -45% | -40% | -40% | -34% | -47% | -50% | -47% | -41% | Steady  |
| Kittl              | 85%  | 106%  | 104% | 68%  | 47%  | 66%  | 55%  | 58%  | 57%  | 28%  | 25%  | 11%  | Falling |
| All other          | 10%  | 11%   | 9%   | 10%  | 10%  | 13%  | 16%  | 8%   | 9%   | 39%  | 16%  | 6%   | Falling |
| Design Platforms   | 18%  | 22%   | 13%  | 17%  | 13%  | 18%  | 16%  | 13%  | 18%  | 20%  | 10%  | 13%  | Falling |