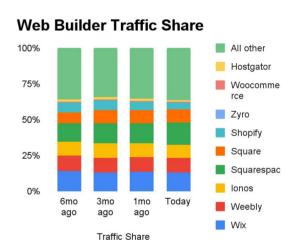

# Web & Shop Builders

| Global Traffic YoY  | 12/6 | 12/20 | 1/3  | 1/17 | 1/31 | 2/14 | 2/28 | 3/14 | 3/28 | 4/11 | 4/25 | 5/9  | Trend   |
|---------------------|------|-------|------|------|------|------|------|------|------|------|------|------|---------|
| Wix                 | -5%  | -1%   | -12% | -6%  | -9%  | -8%  | -8%  | -7%  | -8%  | -8%  | -11% | -12% | Falling |
| Weebly              | -23% | -19%  | -26% | -20% | -23% | -21% | -23% | -23% | -20% | -21% | -28% | -23% | Falling |
| Ionos               | -19% | -25%  | -28% | -19% | -19% | -20% | -21% | -19% | -15% | -17% | -27% | -24% | Falling |
| Squarespace         | 0%   | 5%    | -2%  | 8%   | 5%   | 4%   | 2%   | 5%   | 5%   | 4%   | 4%   | 14%  | Rising  |
| Square              | 5%   | -5%   | -7%  | 0%   | -1%  | 6%   | -1%  | 4%   | 9%   | 3%   | 9%   | 5%   | Rising  |
| Shopify             | -5%  | -7%   | -10% | -10% | -21% | -20% | -20% | -19% | -2%  | -15% | -26% | -30% | Falling |
| Woocommerce         | 11%  | 5%    | 14%  | 3%   | 0%   | 0%   | -2%  | 0%   | 4%   | -5%  | -39% | -40% | Falling |
| Hostgator           | 0%   | -3%   | -26% | -4%  | -14% | -6%  | -20% | -19% | -18% | -14% | -15% | -8%  | Rising  |
| All other           | -6%  | -4%   | -5%  | -8%  | -10% | -10% | -11% | -12% | -13% | -14% | -11% | -13% | Steady  |
| Web & Shop Builders | -8%  | -8%   | -11% | -9%  | -11% | -10% | -12% | -11% | -9%  | -11% | -13% | -12% | Steady  |

# Web Builder Traffic 10 8 All other Hostgator Woocommerce Zyro Shopify Square Squarespace lonos Weebly Wix