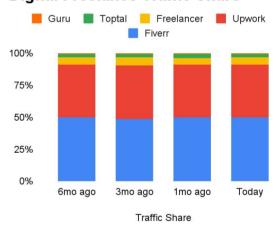

# **Digital Freelance**

| Global Traffic YoY | 12/6 | 12/20 | 1/3  | 1/17 | 1/31 | 2/14 | 2/28 | 3/14 | 3/28 | 4/11 | 4/25 | 5/9  | Trend  |
|--------------------|------|-------|------|------|------|------|------|------|------|------|------|------|--------|
| Fiverr             | -16% | -18%  | -24% | -21% | -21% | -21% | -22% | -19% | -18% | -20% | -18% | -15% | Steady |
| Upwork             | -16% | -17%  | -22% | -17% | -18% | -18% | -18% | -17% | -18% | -19% | -20% | -19% | Steady |
| Freelancer         | -13% | -13%  | -22% | -9%  | -8%  | -14% | -15% | -14% | -15% | -21% | -18% | -13% | Steady |
| Toptal             | -30% | -30%  | -38% | -36% | -39% | -38% | -35% | -33% | -30% | -27% | -26% | -28% | Rising |
| Guru               | -20% | -3%   | -20% | -32% | -33% | -27% | -30% | -15% | -17% | -10% | -24% | -12% | Steady |
| Digital Freelance  | -16% | -17%  | -24% | -19% | -20% | -20% | -20% | -18% | -18% | -20% | -19% | -17% | Steady |

### **Digital Freelance Traffic Share**