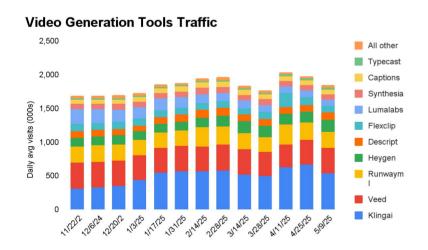

## **Video Generation & Editing**

Video Generation & editing AI tools enable users to generate customized animations or live action simulated videos from text or simple UI, or quickly edit existing videos using user-defined stylistic parameters or instructions (e.g. time restrictions). Sectors that are potentially disrupted by Video Generation tools in its early stages include: Creative & Marketing Agencies, Entertainment, Social Media, Freelance platforms.

| 12wk Change            | 12/6 | 12/20 | 1/3  | 1/17 | 1/31 | 2/14 | 2/28 | 3/14 | 3/28 | 4/11 | 4/25 | 5/9  |
|------------------------|------|-------|------|------|------|------|------|------|------|------|------|------|
| Klingai                | -44% | -35%  | -8%  | 33%  | 58%  | 85%  | 76%  | 48%  | 13%  | 13%  | 16%  | -5%  |
| Veed                   | -1%  | -4%   | -6%  | -8%  | -7%  | -5%  | 1%   | 0%   | -3%  | -5%  | -1%  | 2%   |
| Runwayml               | -2%  | -7%   | -1%  | 0%   | -3%  | 20%  | 10%  | -1%  | -3%  | 26%  | 13%  | -15% |
| Heygen                 | 24%  | 22%   | 16%  | 14%  | 4%   | 8%   | 22%  | 31%  | 31%  | 27%  | 21%  | 25%  |
| Descript               | 14%  | 18%   | -5%  | 1%   | 8%   | 19%  | 32%  | 9%   | 17%  | 1%   | -3%  | -13% |
| Flexclip               | 10%  | -1%   | 7%   | -2%  | -9%  | -6%  | -10% | -11% | 8%   | 106% | 12%  | -4%  |
| Lumalabs               | -55% | -49%  | -46% | -34% | -40% | -39% | -41% | -38% | -42% | -44% | -37% | -31% |
| Synthesia              | 29%  | 28%   | 24%  | 18%  | 13%  | 18%  | 9%   | -4%  | 7%   | -4%  | -7%  | -14% |
| Captions               | 5%   | 4%    | 7%   | 22%  | 25%  | 34%  | 34%  | 22%  | 15%  | 9%   | -5%  | -6%  |
| Typecast               | -3%  | 13%   | 9%   | 2%   | -6%  | -11% | 11%  | 6%   | 9%   | 13%  | 38%  | 43%  |
| Video Generation total | -21% | -17%  | -9%  | 3%   | 5%   | 15%  | 16%  | 8%   | 3%   | 9%   | 5%   | -5%  |