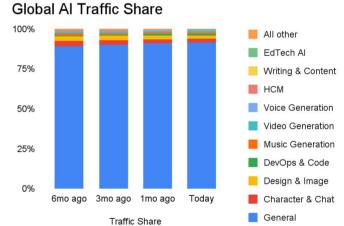

# Al Global

Global Sector Trends on Generative Al

Data ending 5/9/25

# **Generative Al Sites by Category**

| 12wk Change                   | 12/6 | 12/20 | 1/3  | 1/17 | 1/31 | 2/14 | 2/28 | 3/14 | 3/28 | 4/11 | 4/25 | 5/9  |
|-------------------------------|------|-------|------|------|------|------|------|------|------|------|------|------|
| General                       | 25%  | 14%   | -8%  | 4%   | 14%  | 18%  | 23%  | 25%  | 55%  | 46%  | 34%  | 22%  |
| Character & Chat              | 1%   | 7%    | 18%  | 8%   | -1%  | 4%   | -1%  | -5%  | -7%  | -5%  | 1%   | -2%  |
| Design & Image<br>Generation  | -6%  | -4%   | -10% | -4%  | -1%  | 2%   | 8%   | 2%   | 12%  | 28%  | 2%   | -6%  |
| DevOps & Code<br>Completion   | 36%  | 51%   | 56%  | 74%  | 83%  | 74%  | 72%  | 98%  | 125% | 106% | 103% | 75%  |
| Music Generation              | 3%   | -5%   | -3%  | -7%  | -6%  | -3%  | -5%  | -1%  | -4%  | 7%   | 12%  | 10%  |
| Video Generation              | -21% | -17%  | -9%  | 3%   | 5%   | 15%  | 16%  | 8%   | 3%   | 9%   | 5%   | -5%  |
| Voice Generation              | 0%   | -4%   | -5%  | 9%   | 14%  | 11%  | 17%  | 15%  | 15%  | 7%   | 8%   | 8%   |
| HCM                           | -13% | -11%  | -21% | 11%  | 16%  | 16%  | 31%  | 29%  | 52%  | 2%   | -2%  | -4%  |
| Writing & Content             | -4%  | -7%   | -23% | -13% | -7%  | -11% | -9%  | -6%  | 14%  | -3%  | -12% | -11% |
| EdTech Al                     | -15% | -22%  | -18% | -9%  | -11% | 0%   | 5%   | 8%   | 6%   | -7%  | 1%   | -9%  |
| Customer Support & Experience | -9%  | -2%   | -12% | -9%  | -6%  | -7%  | -7%  | -11% | 5%   | -4%  | -11% | -12% |
| Legal                         | -12% | -14%  | -24% | -2%  | -4%  | -3%  | 12%  | 2%   | 26%  | -32% | -70% | -73% |
| Data Analytics                | 24%  | 3%    | -11% | 2%   | 32%  | 25%  | 42%  | 172% | 177% | 108% | 1%   | -1%  |
| All other                     | -1%  | 2%    | -17% | 14%  | 21%  | 24%  | 36%  | 33%  | 62%  | 12%  | -2%  | -7%  |
| Al Tools Total                | 22%  | 12%   | -7%  | 4%   | 13%  | 17%  | 22%  | 24%  | 50%  | 43%  | 32%  | 20%  |