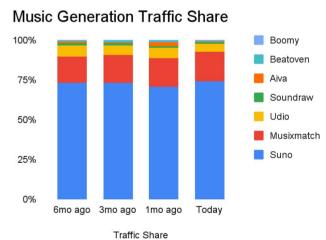

### **Music Generation**

Music Generation AI tools enable users to generate compositions based on user-defined stylistic parameters and guidelines. Sectors that are potentially disrupted by Music Generation tools in its early stages include: Music Publishing & Licensing, Streaming Medi,.

| 12wk Change            | 12/6 | 12/20 | 1/3  | 1/17 | 1/31 | 2/14 | 2/28 | 3/14 | 3/28 | 4/11 | 4/25 | 5/9  |
|------------------------|------|-------|------|------|------|------|------|------|------|------|------|------|
| Suno                   | 7%   | -3%   | -3%  | -7%  | -7%  | -5%  | -8%  | -5%  | -6%  | 3%   | 11%  | 12%  |
| Musixmatch             | 8%   | 1%    | 8%   | 3%   | 3%   | 9%   | 8%   | 14%  | 9%   | 10%  | 18%  | 16%  |
| Udio                   | -28% | -28%  | -15% | -24% | -16% | -15% | -10% | -13% | -22% | 5%   | -3%  | -12% |
| Soundraw               | -11% | -25%  | -19% | -21% | -15% | -14% | 11%  | 65%  | 20%  | 6%   | -20% | -30% |
| Aiva                   | -24% | -16%  | -18% | -14% | -12% | 3%   | 28%  | 43%  | 90%  | 293% | 135% | -5%  |
| Beatoven               | -19% | -20%  | -12% | -18% | -14% | -15% | 51%  | 40%  | 10%  | 5%   | 22%  | -17% |
| Boomy                  | -17% | -23%  | -7%  | 9%   | 30%  | 31%  | 61%  | 75%  | 63%  | 43%  | -2%  | -19% |
| Music Generation total | 3%   | -5%   | -3%  | -7%  | -6%  | -3%  | -5%  | -1%  | -4%  | 7%   | 12%  | 10%  |