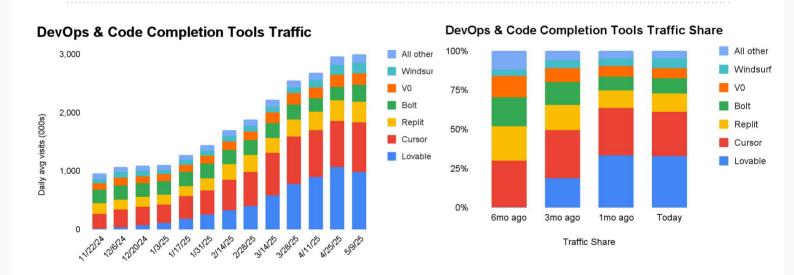

# **Code Completion & DevOps**

Code Completion & DevOps tools assist developers in writing, testing and debugging software code. These tools analyze existing code and predict the most likely next piece of code, which flagging potential errors, deprecations and areas to drive efficiency. Code completion tools are often embedded inside developer environments, and as a result, the standalone platforms listed below represent a sample of engagement using the available tools. Sectors that are potentially disrupted by Code Completion tools its early stages include: SaaS DevOps & Continuous Integration, Web & App builders, Freelance Platforms

| 12wk Change                    | 12/6  | 12/20 | 1/3    | 1/17       | 1/31       | 2/14  | 2/28 | 3/14 | 3/28 | 4/11 | 4/25 | 5/9  |
|--------------------------------|-------|-------|--------|------------|------------|-------|------|------|------|------|------|------|
| Lovable                        | 3800% | 7300% | 10300% | 17600<br>% | 12500<br>% | 2827% | 926% | 686% | 651% | 409% | 322% | 207% |
| Cursor                         | -8%   | 16%   | 37%    | 83%        | 81%        | 106%  | 97%  | 128% | 151% | 106% | 90%  | 62%  |
| Replit                         | -26%  | -18%  | -12%   | -3%        | 21%        | 49%   | 67%  | 55%  | 72%  | 73%  | 73%  | 31%  |
| Bolt                           | na    | na    | 258%   | 172%       | 80%        | 7%    | 4%   | 10%  | 10%  | -2%  | -7%  | 18%  |
| V0                             | 39%   | 13%   | 4%     | 20%        | 25%        | 27%   | 10%  | 47%  | 60%  | 45%  | 53%  | 28%  |
| Windsurf                       | 203%  | 203%  | 150%   | 160%       | 174%       | 30%   | 3%   | 11%  | 41%  | 59%  | 108% | 104% |
| DevOps & Code Completion total | 36%   | 51%   | 56%    | 74%        | 83%        | 74%   | 72%  | 98%  | 125% | 106% | 103% | 75%  |