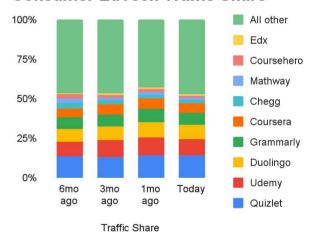

### **Consumer EdTech**

| Global Traffic YoY            | 12/6 | 12/20 | 1/3  | 1/17 | 1/31 | 2/14 | 2/28 | 3/14 | 3/28 | 4/11 | 4/25 | 5/9  | Trend   |
|-------------------------------|------|-------|------|------|------|------|------|------|------|------|------|------|---------|
| Quizlet                       | -27% | 0%    | -18% | -17% | -24% | -21% | -22% | -19% | -20% | -19% | -31% | -25% | Falling |
| Udemy                         | -10% | -15%  | -16% | -11% | -11% | -10% | -11% | -13% | -14% | -12% | -10% | -14% | Steady  |
| Duolingo                      | -5%  | -6%   | -8%  | -5%  | -5%  | -7%  | -1%  | -3%  | -5%  | -5%  | -6%  | -8%  | Falling |
| Grammarly                     | -8%  | 1%    | -17% | -5%  | -10% | -9%  | -11% | -27% | -29% | -27% | -28% | -26% | Falling |
| Coursera                      | -11% | -15%  | -17% | -10% | -7%  | -8%  | -8%  | -9%  | -8%  | -7%  | -9%  | -13% | Steady  |
| Chegg                         | -50% | -37%  | -47% | -52% | -56% | -58% | -58% | -58% | -64% | -63% | -66% | -62% | Falling |
| Mathway                       | -35% | -19%  | -27% | -34% | -37% | -37% | -40% | -40% | -44% | -46% | -54% | -57% | Falling |
| Coursehero                    | -54% | -48%  | -56% | -57% | -56% | -58% | -59% | -60% | -60% | -63% | -69% | -68% | Falling |
| Edx                           | -20% | -20%  | -29% | -15% | -22% | -22% | -23% | -20% | -24% | -30% | -21% | -29% | Steady  |
| Babbel                        | -24% | -21%  | -30% | -27% | -25% | -31% | -34% | -36% | -28% | -34% | -36% | -41% | Falling |
| All other                     | -6%  | 3%    | -3%  | -2%  | -5%  | -7%  | -18% | -25% | -26% | -28% | -27% | -20% | Steady  |
| Consumer & Language<br>EdTech | -15% | -6%   | -12% | -10% | -14% | -15% | -20% | -24% | -25% | -26% | -28% | -24% | Steady  |

### **Consumer EdTech Traffic Share**