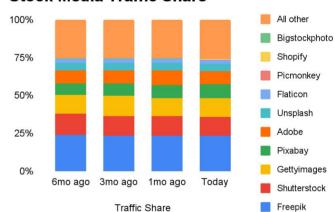

# **Stock Media**

| Global Traffic YoY | 12/6 | 12/20 | 1/3  | 1/17 | 1/31 | 2/14 | 2/28 | 3/14 | 3/28 | 4/11 | 4/25 | 5/9  | Trend   |
|--------------------|------|-------|------|------|------|------|------|------|------|------|------|------|---------|
| Freepik            | -1%  | -4%   | -9%  | -5%  | -6%  | -2%  | -1%  | -4%  | -1%  | -2%  | 1%   | 0%   | Steady  |
| Shutterstock       | 9%   | 5%    | 1%   | 0%   | -6%  | -8%  | -13% | -14% | -11% | -11% | -13% | -12% | Steady  |
| Gettyimages        | 20%  | 21%   | 16%  | 21%  | 22%  | 30%  | 28%  | 27%  | 22%  | 17%  | 15%  | 20%  | Falling |
| Pixabay            | 1%   | 5%    | 11%  | 15%  | 14%  | 17%  | 18%  | 20%  | 17%  | 18%  | 21%  | 18%  | Steady  |
| Adobe              | 10%  | -1%   | 5%   | 6%   | 7%   | 5%   | -4%  | -6%  | -5%  | 0%   | -4%  | -5%  | Steady  |
| Unsplash           | -21% | -20%  | -25% | -22% | -23% | -17% | -14% | -13% | -10% | -13% | -12% | -12% | Steady  |
| Flaticon           | -4%  | -4%   | -8%  | -3%  | -2%  | -2%  | 0%   | -1%  | -1%  | -1%  | 0%   | 0%   | Steady  |
| Picmonkey          | -23% | -21%  | -17% | -33% | -37% | -38% | -33% | -39% | -38% | -39% | -40% | -40% | Steady  |
| Shopify            | 13%  | 6%    | 9%   | 14%  | 7%   | 10%  | 9%   | 14%  | 19%  | 22%  | 22%  | 25%  | Rising  |
| Bigstockphoto      | -18% | -25%  | -19% | -23% | -29% | -11% | -17% | -13% | -19% | -21% | -17% | -40% | Falling |
| All other          | 3%   | 5%    | 5%   | 4%   | 1%   | 4%   | 3%   | 0%   | -2%  | -5%  | -3%  | -1%  | Steady  |
| Stock Media        | 3%   | 2%    | 0%   | 2%   | 0%   | 3%   | 2%   | 0%   | 0%   | -1%  | -1%  | 0%   | Steady  |

### **Stock Media Traffic Share**