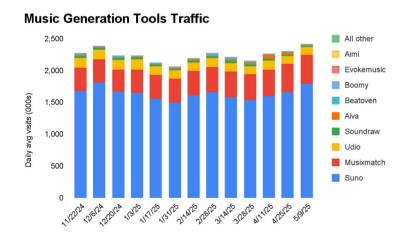

### **Music Generation**

Music Generation AI tools enable users to generate compositions based on user-defined stylistic parameters and guidelines. Sectors that are potentially disrupted by Music Generation tools in its early stages include: Music Publishing & Licensing, Streaming Medi,.

| 12wk Change            | 12/6 | 12/20 | 1/3  | 1/17 | 1/31 | 2/14 | 2/28 | 3/14 | 3/28 | 4/11 | 4/25 | 5/9  |
|------------------------|------|-------|------|------|------|------|------|------|------|------|------|------|
| Suno                   | 7%   | -3%   | -3%  | -7%  | -7%  | -5%  | -8%  | -5%  | -6%  | 3%   | 11%  | 12%  |
| Musixmatch             | 8%   | 1%    | 8%   | 3%   | 3%   | 9%   | 8%   | 14%  | 9%   | 10%  | 18%  | 16%  |
| Udio                   | -28% | -28%  | -15% | -24% | -16% | -15% | -10% | -13% | -22% | 5%   | -3%  | -12% |
| Soundraw               | -11% | -25%  | -19% | -21% | -15% | -14% | 11%  | 65%  | 20%  | 6%   | -20% | -30% |
| Aiva                   | -24% | -16%  | -18% | -14% | -12% | 3%   | 28%  | 43%  | 90%  | 293% | 135% | -5%  |
| Beatoven               | -19% | -20%  | -12% | -18% | -14% | -15% | 51%  | 40%  | 10%  | 5%   | 22%  | -17% |
| Boomy                  | -17% | -23%  | -7%  | 9%   | 30%  | 31%  | 61%  | 75%  | 63%  | 43%  | -2%  | -19% |
| Music Generation total | 3%   | -5%   | -3%  | -7%  | -6%  | -3%  | -5%  | -1%  | -4%  | 7%   | 12%  | 10%  |