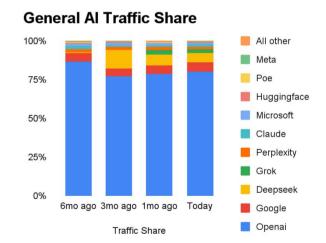

### **General Al Tools**

General AI tools, led by ChatGPT, perform a wide variety of automation tasks that incorporate the interpretation of human language and generate responses and insights commonly through a Chat or Search UI. Many general chat AI tools have free and paid layers that enable advanced queries and api integrations. Sectors that are potentially disrupted by General AI tools in its early stages include: Search, Discussion Forums, Social Media, EdTech.

| 12wk Change | 12/6 | 12/20 | 1/3   | 1/17  | 1/31   | 2/14   | 2/28    | 3/14     | 3/28    | 4/11   | 4/25   | 5/9   |
|-------------|------|-------|-------|-------|--------|--------|---------|----------|---------|--------|--------|-------|
| Openai      | 26%  | 15%   | -9%   | 4%    | 5%     | 5%     | 9%      | 11%      | 38%     | 33%    | 35%    | 27%   |
| Google      | -2%  | -5%   | -18%  | -11%  | -1%    | 3%     | 15%     | 14%      | 50%     | 54%    | 53%    | 51%   |
| Deepseek    | 211% | 223%  | 1013% | 3029% | 17694% | 17701% | 8658%   | 6804%    | 1688%   | 532%   | -6%    | -41%  |
| Grok        | 172% | 82%   | na    | na    | na     | na     | 524539% | 1096167% | 169235% | 25911% | 11307% | 5243% |
| Perplexity  | 46%  | 28%   | 3%    | 8%    | -5%    | 4%     | 25%     | 30%      | 52%     | 18%    | 11%    | 6%    |
| Claude      | 22%  | 1%    | -16%  | -7%   | -18%   | -18%   | 2%      | 30%      | 61%     | 29%    | 25%    | 25%   |
| Microsoft   | 125% | 83%   | 23%   | -15%  | -14%   | -15%   | -6%     | 1%       | 23%     | 43%    | 29%    | 23%   |
| Huggingface | 24%  | 15%   | 16%   | 17%   | 53%    | 58%    | 42%     | 29%      | 26%     | 15%    | -14%   | -29%  |
| Poe         | 4%   | -12%  | -30%  | -25%  | -29%   | -28%   | -21%    | -16%     | -3%     | -10%   | -6%    | -17%  |
| Meta        | -6%  | 21%   | -15%  | -17%  | -6%    | 5%     | 5%      | -22%     | -21%    | 7%     | 59%    | 68%   |