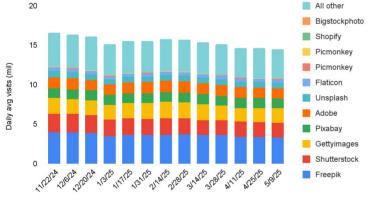

# **Stock Media**

| Global Traffic YoY | 12/6 | 12/20 | 1/3  | 1/17 | 1/31 | 2/14 | 2/28 | 3/14 | 3/28 | 4/11 | 4/25 | 5/9  | Trend   |
|--------------------|------|-------|------|------|------|------|------|------|------|------|------|------|---------|
| Freepik            | -1%  | -4%   | -9%  | -5%  | -6%  | -2%  | -1%  | -4%  | -1%  | -2%  | 1%   | 0%   | Steady  |
| Shutterstock       | 9%   | 5%    | 1%   | 0%   | -6%  | -8%  | -13% | -14% | -11% | -11% | -13% | -12% | Steady  |
| Gettyimages        | 20%  | 21%   | 16%  | 21%  | 22%  | 30%  | 28%  | 27%  | 22%  | 17%  | 15%  | 20%  | Falling |
| Pixabay            | 1%   | 5%    | 11%  | 15%  | 14%  | 17%  | 18%  | 20%  | 17%  | 18%  | 21%  | 18%  | Steady  |
| Adobe              | 10%  | -1%   | 5%   | 6%   | 7%   | 5%   | -4%  | -6%  | -5%  | 0%   | -4%  | -5%  | Steady  |
| Unsplash           | -21% | -20%  | -25% | -22% | -23% | -17% | -14% | -13% | -10% | -13% | -12% | -12% | Steady  |
| Flaticon           | -4%  | -4%   | -8%  | -3%  | -2%  | -2%  | 0%   | -1%  | -1%  | -1%  | 0%   | 0%   | Steady  |
| Picmonkey          | -23% | -21%  | -17% | -33% | -37% | -38% | -33% | -39% | -38% | -39% | -40% | -40% | Steady  |
| Shopify            | 13%  | 6%    | 9%   | 14%  | 7%   | 10%  | 9%   | 14%  | 19%  | 22%  | 22%  | 25%  | Rising  |
| Bigstockphoto      | -18% | -25%  | -19% | -23% | -29% | -11% | -17% | -13% | -19% | -21% | -17% | -40% | Falling |
| All other          | 3%   | 5%    | 5%   | 4%   | 1%   | 4%   | 3%   | 0%   | -2%  | -5%  | -3%  | -1%  | Steady  |
| Stock Media        | 3%   | 2%    | 0%   | 2%   | 0%   | 3%   | 2%   | 0%   | 0%   | -1%  | -1%  | 0%   | Steady  |

# Stock Media Traffic