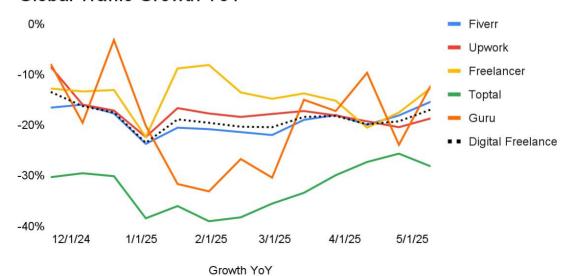

# **Digital Freelance**

| Global Traffic YoY | 12/6 | 12/20 | 1/3  | 1/17 | 1/31 | 2/14 | 2/28 | 3/14 | 3/28 | 4/11 | 4/25 | 5/9  | Trend  |
|--------------------|------|-------|------|------|------|------|------|------|------|------|------|------|--------|
| Fiverr             | -16% | -18%  | -24% | -21% | -21% | -21% | -22% | -19% | -18% | -20% | -18% | -15% | Steady |
| Upwork             | -16% | -17%  | -22% | -17% | -18% | -18% | -18% | -17% | -18% | -19% | -20% | -19% | Steady |
| Freelancer         | -13% | -13%  | -22% | -9%  | -8%  | -14% | -15% | -14% | -15% | -21% | -18% | -13% | Steady |
| Toptal             | -30% | -30%  | -38% | -36% | -39% | -38% | -35% | -33% | -30% | -27% | -26% | -28% | Rising |
| Guru               | -20% | -3%   | -20% | -32% | -33% | -27% | -30% | -15% | -17% | -10% | -24% | -12% | Steady |
| Digital Freelance  | -16% | -17%  | -24% | -19% | -20% | -20% | -20% | -18% | -18% | -20% | -19% | -17% | Steady |