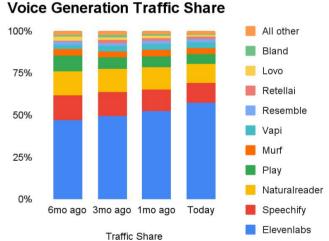

# **Voice Generation & Editing**

Voice Generation & editing AI tools enable users to generate natural audio from text or simple UI, or edit existing audio using user-defined stylistic parameters or instructions. Sectors that are potentially disrupted by Audio Generation tools in its early stages include: Creative & Marketing Agencies, Publishing, News & Entertainment, Social Media.

| 12wk Change            | 12/6 | 12/20 | 1/3  | 1/17 | 1/31 | 2/14 | 2/28 | 3/14 | 3/28 | 4/11 | 4/25 | 5/9  |
|------------------------|------|-------|------|------|------|------|------|------|------|------|------|------|
| Elevenlabs             | 1%   | -2%   | 5%   | 19%  | 21%  | 15%  | 26%  | 21%  | 18%  | 12%  | 22%  | 25%  |
| Speechify              | -19% | -21%  | -31% | -9%  | 11%  | 10%  | 12%  | 10%  | 30%  | 1%   | -10% | -11% |
| Naturalreaders         | 6%   | -2%   | -7%  | 4%   | 12%  | 10%  | 15%  | 23%  | 20%  | 5%   | -8%  | -9%  |
| Play                   | 7%   | -2%   | -17% | -19% | -19% | -11% | 1%   | -5%  | -12% | -3%  | -3%  | -10% |
| Murf                   | 7%   | 9%    | 7%   | 9%   | -1%  | -6%  | -5%  | 3%   | -11% | -5%  | 1%   | 8%   |
| Vapi                   | 5%   | 29%   | 9%   | 62%  | 67%  | 38%  | 54%  | 6%   | 38%  | 23%  | 16%  | 22%  |
| Resemble               | 42%  | 15%   | 3%   | 10%  | 15%  | -11% | -22% | -26% | -31% | -13% | -10% | -2%  |
| Retellai               | 70%  | 58%   | 156% | 293% | 166% | 170% | 72%  | 186% | 71%  | 21%  | 4%   | -10% |
| Lovo                   | 13%  | -5%   | -13% | -23% | -14% | -18% | -1%  | 4%   | 7%   | -3%  | -6%  | -20% |
| Bland                  | -46% | -40%  | -31% | -19% | 4%   | 2%   | 1%   | -3%  | -5%  | -27% | -21% | -40% |
| All other              | 19%  | 1%    | 2%   | 12%  | 19%  | 20%  | 0%   | 0%   | 1%   | -14% | -17% | -30% |
| Voice Generation total | 0%   | -4%   | -5%  | 9%   | 14%  | 11%  | 17%  | 15%  | 15%  | 7%   | 8%   | 8%   |