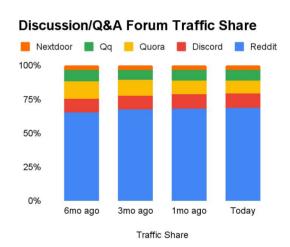

# **Discussion & Q&A Forums**

| Global Traffic YoY | 12/6 | 12/20 | 1/3  | 1/17 | 1/31 | 2/14 | 2/28 | 3/14 | 3/28 | 4/11 | 4/25 | 5/9  | Trend   |
|--------------------|------|-------|------|------|------|------|------|------|------|------|------|------|---------|
| Reddit             | 36%  | 28%   | 26%  | 25%  | 29%  | 26%  | 28%  | 25%  | 21%  | 17%  | 18%  | 13%  | Falling |
| Discord            | 4%   | 3%    | 3%   | 5%   | 3%   | -2%  | 0%   | 2%   | 1%   | -2%  | 3%   | -1%  | Steady  |
| Quora              | -6%  | -13%  | -14% | -26% | -36% | -33% | -32% | -34% | -43% | -48% | -46% | -47% | Falling |
| Qq                 | -13% | -16%  | -18% | -15% | -19% | -4%  | -10% | -8%  | -5%  | -5%  | -5%  | -4%  | Steady  |
| Nextdoor           | 1%   | 1%    | 7%   | -1%  | -4%  | -2%  | -5%  | -9%  | -2%  | -2%  | -2%  | -3%  | Steady  |
| Discussion Forums  | 15%  | 11%   | 10%  | 7%   | 6%   | 6%   | 7%   | 5%   | 2%   | -2%  | 0%   | -3%  | Falling |