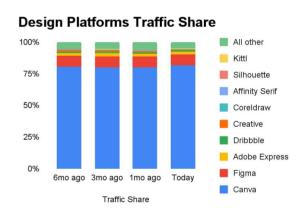

# **Design Platforms**

| Global Traffic YoY | 12/6 | 12/20 | 1/3  | 1/17 | 1/31 | 2/14 | 2/28 | 3/14 | 3/28 | 4/11 | 4/25 | 5/9  | Trend   |
|--------------------|------|-------|------|------|------|------|------|------|------|------|------|------|---------|
| Canva              | 21%  | 26%   | 15%  | 20%  | 16%  | 21%  | 18%  | 15%  | 21%  | 21%  | 10%  | 15%  | Falling |
| Figma              | 5%   | 8%    | -2%  | 3%   | -1%  | 8%   | 8%   | 5%   | 9%   | 10%  | 8%   | 7%   | Steady  |
| Adobe Express      | 7%   | 10%   | 8%   | 2%   | 8%   | 21%  | 19%  | 11%  | 14%  | 12%  | 19%  | 17%  | Rising  |
| Dribbble           | -11% | -6%   | 3%   | -4%  | -10% | -7%  | -8%  | -4%  | -4%  | -9%  | -14% | -17% | Falling |
| Creative Fabrica   | 7%   | 9%    | 11%  | 12%  | 13%  | 13%  | 8%   | 5%   | -11% | -16% | -9%  | -13% | Falling |
| Coreldraw          | -19% | -18%  | -27% | -22% | -20% | -20% | -20% | -24% | -28% | -28% | -29% | -31% | Falling |
| Affinity Serif     | 28%  | 52%   | 28%  | 17%  | 28%  | 17%  | 44%  | 10%  | -17% | -8%  | 0%   | 22%  | Rising  |
| Silhouette         | -32% | -29%  | -26% | -33% | -45% | -40% | -40% | -34% | -47% | -50% | -47% | -41% | Steady  |
| Kittl              | 85%  | 106%  | 104% | 68%  | 47%  | 66%  | 55%  | 58%  | 57%  | 28%  | 25%  | 11%  | Falling |
| All other          | 10%  | 11%   | 9%   | 10%  | 10%  | 13%  | 16%  | 8%   | 9%   | 39%  | 16%  | 6%   | Falling |
| Design Platforms   | 18%  | 22%   | 13%  | 17%  | 13%  | 18%  | 16%  | 13%  | 18%  | 20%  | 10%  | 13%  | Falling |