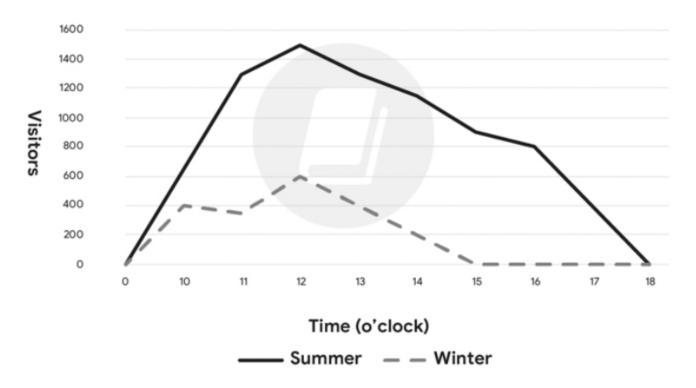

## **WRITING TASK 1**

You should spend about 20 minutes on this task.

The graph shows information about the average number of visitors entering a museum in summer and winter in 2003.

Summarise the information by selecting and reporting the main features, and make comparisons where relevant.

## **Visitor Number**