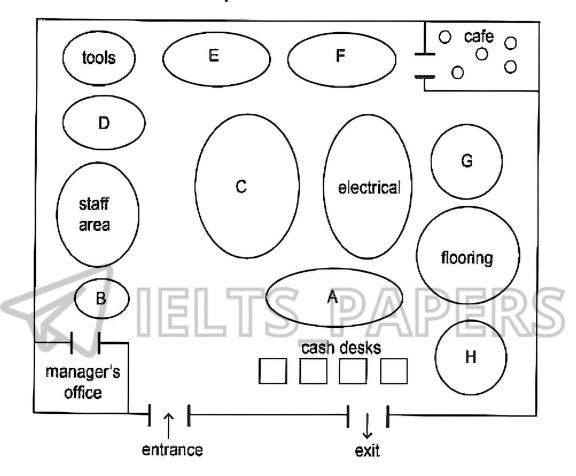

#### Label the map below

Write the correct letter, A-G, next to the questions 11-16

#### Sections

| 11 Paint                |  |
|-------------------------|--|
| 12 Kitchen              |  |
| 13 Children's play area |  |
| 14 Shower and bath      |  |
| 15 Garden               |  |