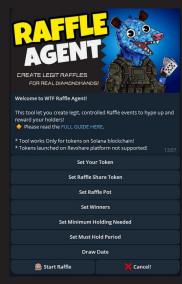

### \* RAFFLE TOOL

#### **UNRUGGABLE RAFFLE CRATOR TO HYPE HOLDERS**

THE RAFFLE AGENT DEVELOPED BY TEAM WTFO IS AN UNRUGGABLE AND SAFE RAFFLE EVENT TO REWARD THE HOLDERS OF A TOKEN FOR BEING DIAMONDHANDED.

TOKEN OWNERS CAN CREATE RAFFLE EVENTS TO DRAW WINNERS FROM THEIR HOLDERS, WHICH ARE HOLDING A DESIRED % OF SUPPLY AND NOT SELLING IT. THE RAFFLE IS 100% CONTROLLED BY THE BOT AND BLOCKCHAIN, CAN NOT BE STARTED UNLESS THE JACKPOT IS DEPOSITED ON A SAFE WALLET, ENSURE HOLDERS THEY RECEIVE THE PRICES.

IF AN EVENT ENDS AND SOME WINNERS SELL BEFORE "MUST HOLD" PERIOD THEY GETTING DISQUALIFIED AND THEIR WINNING AIRDROPPING TO THE WTFO REVENUE SHARE WALLET. THIS GIVES EXTRA BOOST FOR WTFO HOLDERS.