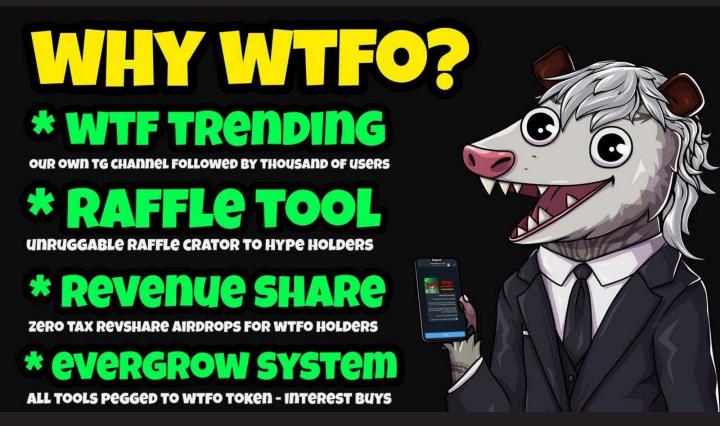

## WHY WTFO?

### \* WTF TRENDING

#### OUR OWN TG CHANNEL FOLLOWED BY THOUSAND OF USERS

WTF TRENDING IS A "VOTE FOR EXPOSURE" TELEGRAM TRENDING CHANNEL DRIVEN BY WTFTRENDINGBOT DEVELOPED BY TEAM OF THE WTFO TOKEN.

PROJECTS HAVE TO ADD OUR BOT AND SET IT UP WITH CA AND TG LINK. THAN USERS CAN START VOTING ON THEIR FAVORITE TOKEN EVERY 6 HOURS TO REACH ENOUGH VOTES TO GET ON THE WTF LEADERBOARD.

WHILE USING THE VOTING AGENT PEOPLE ENGAGE LINKS POINTING TO OUR TOKEN GROWING OUR ORGANIC EXPOSURE.

MEANWHILE OUR BOT COLLECT USER ID-S FOR OUR SYSTEM.
THESE USERS WE CAN REACH IN OUR MARKETING
CAMPAIGNS AND BY OUR SERVICES

### \* RAFFLE TOOL

#### **UNRUGGABLE RAFFLE CRATOR TO HYPE HOLDERS**

THE RAFFLE AGENT DEVELOPED BY TEAM WTFO IS AN UNRUGGABLE AND SAFE RAFFLE EVENT TO REWARD THE HOLDERS OF A TOKEN FOR BEING DIAMONDHANDED.

TOKEN OWNERS CAN CREATE RAFFLE EVENTS TO DRAW WINNERS FROM THEIR HOLDERS, WHICH ARE HOLDING A DESIRED % OF SUPPLY AND NOT SELLING IT. THE RAFFLE IS 100% CONTROLLED BY THE BOT AND BLOCKCHAIN, CAN NOT BE STARTED UNLESS THE JACKPOT IS DEPOSITED ON A SAFE WALLET, ENSURE HOLDERS THEY RECEIVE THE PRICES.

IF AN EVENT ENDS AND SOME WINNERS SELL BEFORE "MUST HOLD" PERIOD THEY GETTING DISQUALIFIED AND THEIR WINNING AIRDROPPING TO THE WTFO REVENUE SHARE WALLET. THIS GIVES EXTRA BOOST FOR WTFO HOLDERS.