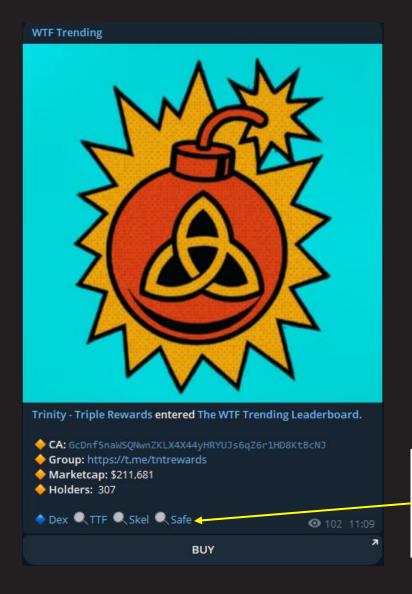

### \* WTF TRENDING

#### OUR OWN TG CHANNEL FOLLOWED BY THOUSAND OF USERS

WTF TRENDING IS A "VOTE FOR EXPOSURE" TELEGRAM TRENDING CHANNEL DRIVEN BY WTFTRENDINGBOT DEVELOPED BY TEAM OF THE WTFO TOKEN.

PROJECTS HAVE TO ADD OUR BOT AND SET IT UP WITH CA AND TG LINK. THAN USERS CAN START VOTING ON THEIR FAVORITE TOKEN EVERY 6 HOURS TO REACH ENOUGH VOTES TO GET ON THE WTF LEADERBOARD.

WHILE USING THE VOTING AGENT PEOPLE ENGAGE LINKS POINTING TO OUR TOKEN GROWING OUR ORGANIC EXPOSURE.

MEANWHILE OUR BOT COLLECT USER ID-S FOR OUR SYSTEM.
THESE USERS WE CAN REACH IN OUR MARKETING
CAMPAIGNS AND BY OUR SERVICES