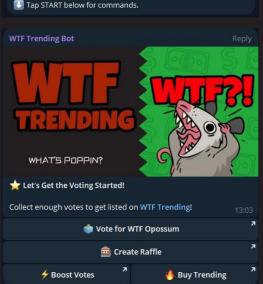

#### OUR OWN TG CHANNEL FOLLOWED BY THOUSAND OF USERS

WTF TRENDING IS A "VOTE FOR EXPOSURE" TELEGRAM TRENDING CHANNEL DRIVEN BY WTFTRENDINGBOT DEVELOPED BY TEAM OF THE WTFO TOKEN.

PROJECTS HAVE TO ADD OUR BOT AND SET IT UP WITH CA AND TG LINK. THAN USERS CAN START VOTING ON THEIR FAVORITE TOKEN EVERY 6 HOURS TO REACH ENOUGH VOTES TO GET ON THE WTF LEADERBOARD.

WHILE USING THE VOTING AGENT PEOPLE ENGAGE LINKS POINTING TO OUR TOKEN GROWING OUR ORGANIC EXPOSURE.

MEANWHILE OUR BOT COLLECT USER ID-S FOR OUR SYSTEM.
THESE USERS WE CAN REACH IN OUR MARKETING
CAMPAIGNS AND BY OUR SERVICES

MAIN TOOLS: WTF TRENDING BOT

THIS BOT HANDLE THE VOTING AGENT, THE RAFFLE AGENT, BOOST AND TRENDING AGENT. ALSO LIST PROJECTS ON THE LEADERBOARD OF WTF TRENDING CHANNEL.