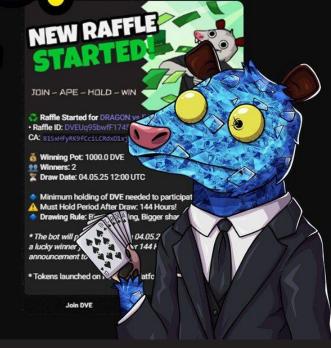

### \* RAFFLE TOOL

#### **UNRUGGABLE RAFFLE CRATOR TO HYPE HOLDERS**

THE RAFFLE AGENT DEVELOPED BY TEAM WTFO IS AN UNRUGGABLE AND SAFE RAFFLE EVENT TO REWARD THE HOLDERS OF A TOKEN FOR BEING DIAMONDHANDED.

TOKEN OWNERS CAN CREATE RAFFLE EVENTS TO DRAW WINNERS FROM THEIR HOLDERS, WHICH ARE HOLDING A DESIRED % OF SUPPLY AND NOT SELLING IT. THE RAFFLE IS 100% CONTROLLED BY THE BOT AND BLOCKCHAIN, CAN NOT BE STARTED UNLESS THE JACKPOT IS DEPOSITED ON A SAFE WALLET, ENSURE HOLDERS THEY RECEIVE THE PRICES.

IF AN EVENT ENDS AND SOME WINNERS SELL BEFORE "MUST HOLD" PERIOD THEY GETTING DISQUALIFIED AND THEIR WINNING AIRDROPPING TO THE WTFO REVENUE SHARE WALLET. THIS GIVES EXTRA BOOST FOR WTFO HOLDERS.